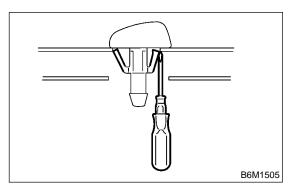

#### 1. NOZZLE S902401A1801

- 1) Remove the washer hose from the washer nozzle.
- 2) Open the clips on the underside of the hood with a thin screwdriver or other tool, and remove the washer nozzle.