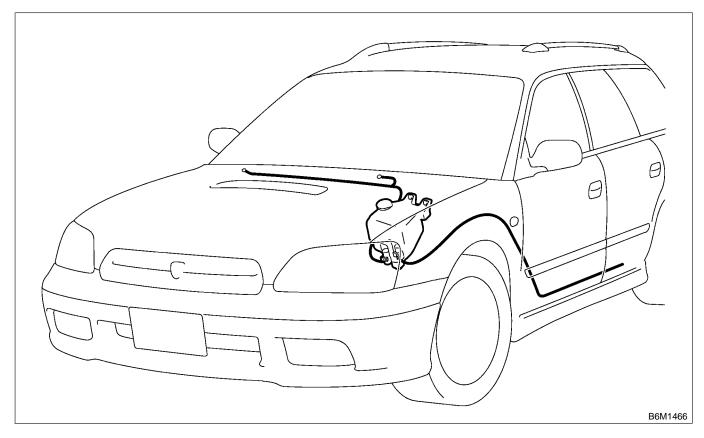

# 8. Front Washer s902401

## A: LOCATION S902401A13



## B: REMOVAL S902401A18

#### 1. NOZZLE S902401A1801

- 1) Remove the washer hose from the washer nozzle.
- 2) Open the clips on the underside of the hood with a thin screwdriver or other tool, and remove the washer nozzle.



## C: INSTALLATION S902401A11

#### 1. NOZZLE S902401A1101

- 1) Install in the reverse order of removal.
- 2) Adjust the position of the washer liquid sprayer. <Ref. to WW-15 ADJUSTMENT, Front Washer.>

## D: INSPECTION S902401A10

- Make sure the nozzle and hose are not clogged.Make sure the hose is not bent.

# E: ADJUSTMENT S902401A01

Turn wiper switch to OFF position.
 When vehicle stops, adjust washer injection position as shown in the figure.

Injection position:
A: 350 mm (13.78 in)
B: 100 mm (3.94 in)
C: 200 mm (7.87 in)