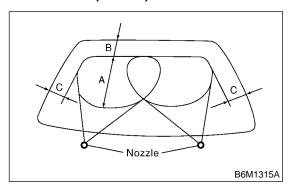

# E: ADJUSTMENT S902401A01

Turn wiper switch to OFF position.
 When vehicle stops, adjust washer injection position as shown in the figure.

Injection position:
A: 350 mm (13.78 in)
B: 100 mm (3.94 in)
C: 200 mm (7.87 in)