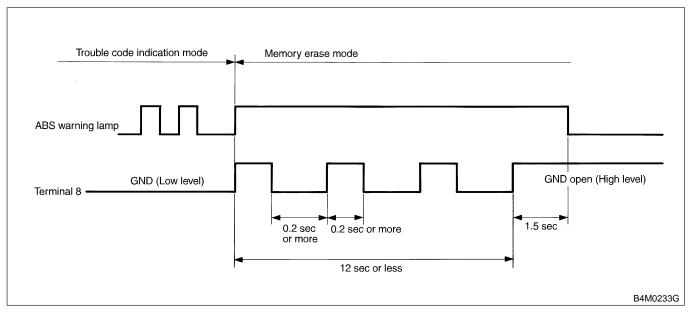

### 1. WITHOUT SUBARU SELECT MONITOR

S006513A1602

1) After calling up a trouble code, disconnect diagnosis connector terminal 8 from diagnosis terminal.

- (1) Diagnosis connector
- (2) Diagnosis terminal
- (3) 8 terminal
- (4) 5 terminal
- 2) Repeat 3 times within approx. 12 seconds; connecting and disconnecting terminal 8 and diagnosis terminal for at least 0.2 seconds each time.

#### NOTE:

After diagnostics is completed, make sure to clear memory. Make sure only start code (11) is shown after memory is cleared.