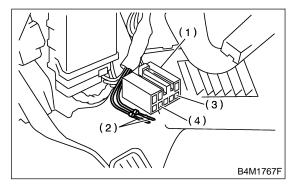

### 1. WITHOUT SUBARU SELECT MONITOR

S006513A1602

1) After calling up a trouble code, disconnect diagnosis connector terminal 8 from diagnosis terminal.

- (1) Diagnosis connector
- (2) Diagnosis terminal
- (3) 8 terminal
- (4) 5 terminal
- 2) Repeat 3 times within approx. 12 seconds; connecting and disconnecting terminal 8 and diagnosis terminal for at least 0.2 seconds each time.