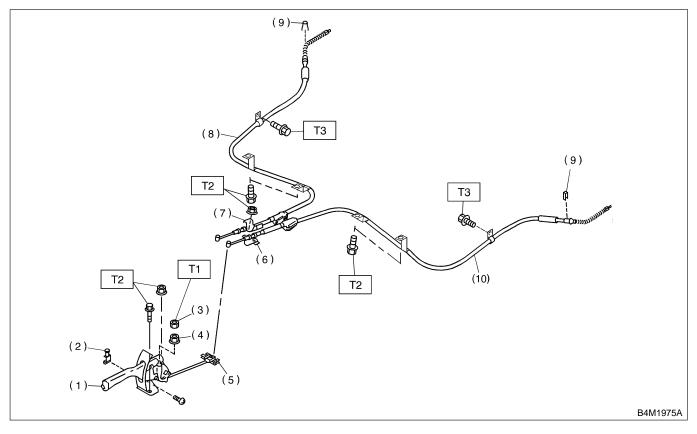

#### 2. PARKING BRAKE CABLE S404001A0502

- (1) Parking brake lever
- (2) Parking brake switch
- (3) Lock nut
- (4) Adjusting nut
- (5) Equalizer
- (6) Bracket

- (7) Clamp
- (8) Parking brake cable RH
- (9) Clamp (Rear disc brake model only)
- (10) Parking brake cable LH

Tightening torque: N·m (kgf-m, ft-lb) T1: 5.9 (0.60, 4.3) T2: 18 (1.8, 13.0) T3: 32 (3.3, 24)