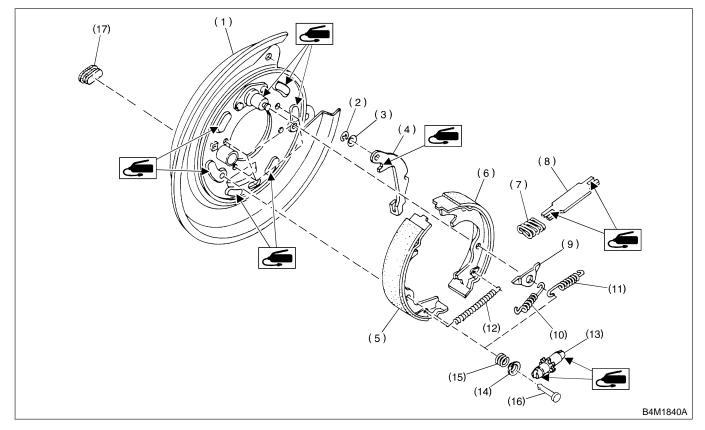

#### 1. PARKING BRAKE (REAR DISC BRAKE) S404001A0501

- (1) Back plate
- (2) Retainer
- (3) Spring washer
- (4) Lever
- (5) Parking brake shoe (Primary)
- (6) Parking brake show (Secondary)
- (7) Strut spring
- (8) Strut
- (9) Shoe guide plate
- (10) Primary return spring
- (11) Secondary return spring
- (12) Adjusting spring

- (13) Adjuster
- (14) Shoe hold-down cup
- (15) Shoe hold down spring
- (16) Shoe hold down pin
- (17) Adjusting hole cover

**PB-3** 

🖙 00.5.31/68i/4pb 🖘