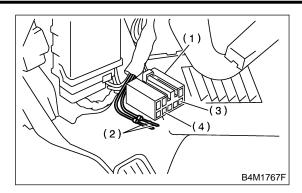

## 1. WITHOUT SUBARU SELECT MONITOR

S005513A1602

1) After calling up a trouble code, disconnect diagnosis connector terminal 8 from diagnosis terminal.

- (1) Diagnosis connector
- (2) Diagnosis terminal
- (3) 8 terminal
- (4) 5 terminal