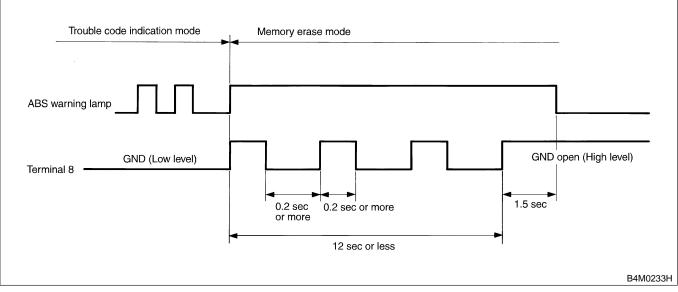

## 1. WITHOUT SUBARU SELECT MONITOR

S005513A1602

1) After calling up a trouble code, disconnect diagnosis connector terminal 8 from diagnosis terminal.

- (1) Diagnosis connector
- (2) Diagnosis terminal
- (3) 8 terminal
- (4) 5 terminal

2) Repeat 3 times within approx. 12 seconds; connecting and disconnecting terminal 8 and diagnosis terminal for at least 0.2 seconds each time.

#### NOTE:

After diagnostics is completed, make sure to clear memory. Make sure only start code (11) is shown after memory is cleared.