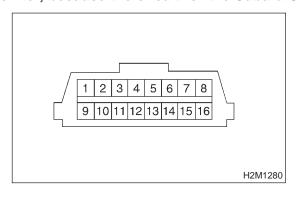

## A: NOTE S008505A15

- 1) This connector is used both for OBD-II general scan tools and the Subaru Select Monitor.
- 2) Terminal No. 4 to No. 6 of the data link connector is used for the Subaru Select Monitor signal.

## CAUTION:

Do not connect any scan tools other than the OBD-II general scan tools and the Subaru Select Monitor, because the circuit for the Subaru Select Monitor may be damaged.

| Terminal No. | Contents                                                     | Terminal No. | Contents                |
|--------------|--------------------------------------------------------------|--------------|-------------------------|
| 1            | Power supply                                                 | 9            | Blank                   |
| 2            | Blank                                                        | 10           | K line of ISO 9141 CARB |
| 3            | Blank                                                        | 11           | Blank                   |
| 4            | Subaru Select Monitor signal (ECM to Subaru Select Monitor)* | 12           | Ground                  |
| 5            | Subaru Select Monitor signal (Subaru Select Monitor to ECM)* | 13           | Ground                  |
| 6            | Line end check signal 1                                      | 14           | Blank                   |
| 7            | Blank                                                        | 15           | Blank                   |
| 8            | Line end check signal 2 (MT vehicles)                        | 16           | Blank                   |

<sup>\*:</sup> Circuit only for Subaru Select Monitor