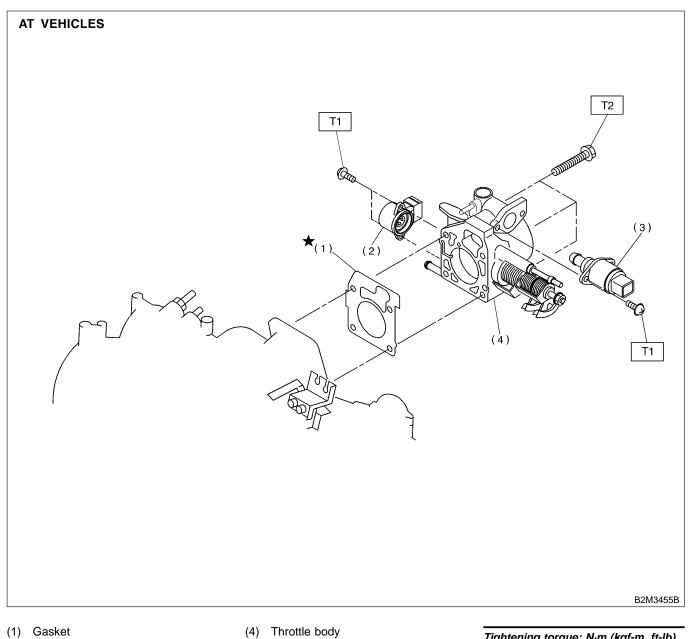

FU(H4)-7

- (1) Gasket
- (2) Throttle position sensor
- Idle air control solenoid valve (3)

Tightening torque: N·m (kgf-m, ft-lb) T1: 1.6 (0.16, 1.2) T2: 22 (2.2, 16)

FU(H4)-8