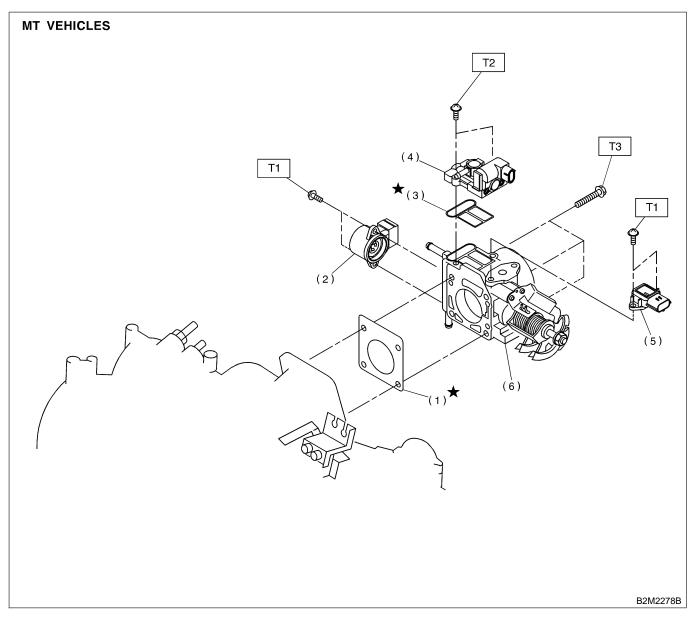

#### 2. AIR INTAKE SYSTEM S105001A0502

- (1) Gasket
- (2) Throttle position sensor
- (3) Gasket
- (4) Idle air control solenoid valve
- (5) Intake manifold pressure sensor
- (6) Throttle body

Tightening torque: N·m (kgf-m, ft-lb) T1: 1.6 (0.16, 1.2) T2: 2.8 (0.29, 2.1) T3: 22 (2.2, 15.9)