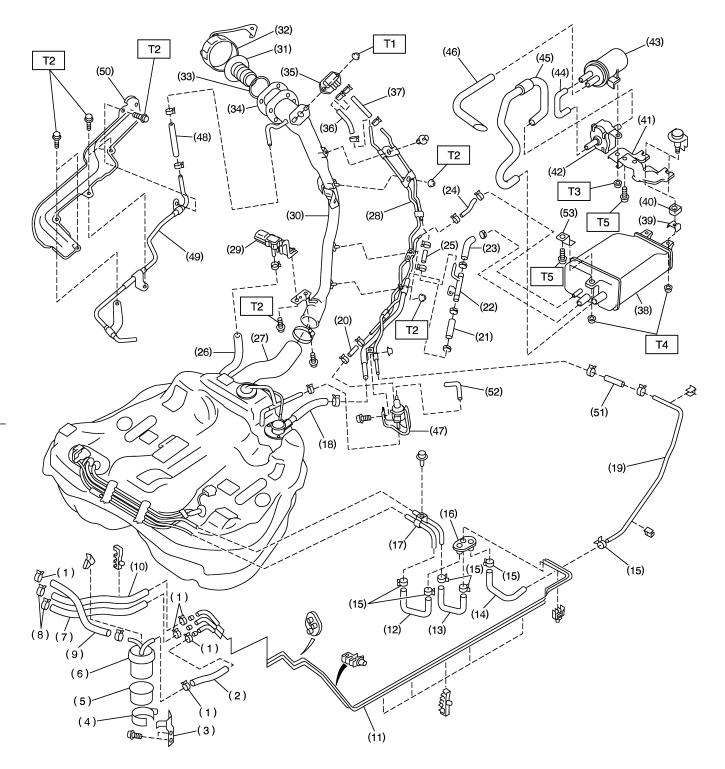

# **GENERAL DESCRIPTION**

- (1) Clamp
- (2) Fuel delivery hose A
- (3) Fuel filter bracket
- (4) Fuel filter holder
- (5) Fuel filter cup
- (6) Fuel filter
- (7) Evaporation hose F
- (8) Clip
- (9) Fuel delivery hose B
- (10) Fuel return hose
- (11) Fuel pipe ASSY
- (12) Fuel delivery hose C
- (13) Fuel return hose C
- (14) Evaporation hose G
- (15) Clamp
- (16) Grommet
- (17) Fuel pipe ASSY
- (18) Air vent hose A
- (19) Evaporation hose H
- (20) Evaporation hose I
- (21) Air vent hose B

- (22) Air vent pipe
- (23) Evaporation hose J
- (24) Evaporation hose K
- (25) Evaporation hose L
- (26) Fuel tank pressure sensor hose
- (27) Fuel filler hose
- (28) Evaporation pipe B
- (29) Fuel tank pressure sensor
- (30) Fuel filler pipe
- (31) Ring A
- (32) Fuel filler cap
- (33) Ring B
- (34) Packing
- (35) Shut valve
- (36) Evaporation hose M
- (37) Evaporation hose N
- (38) Canister
- (39) Canister lower bracket
- (40) Cushion rubber
- (41) Canister upper bracket
- (42) Drain valve

Fuel Injection (Fuel Systems)

- (43) Drain filter
- (44) Drain filter hose A
- (45) Drain valve hose
- (46) Drain filter hose B
- (47) Pressure control solenoid valve
- (48) Evaporation hose O
- (49) Evaporation pipe C
- (50) Pipe protector
- (51) Evaporation hose P
- (52) Pressure control solenoid valve hose
- (53) Canister front bracket

#### Tightening torque: N·m (kgf-m, ft-lb)

T1: 4.5 (0.46, 3.3)

- T2: 7.5 (0.76, 5.5)
- T3: 18 (1.8, 13.0)
- T4: 23 (2.3, 16.6)
- T5: 33 (3.4, 25)