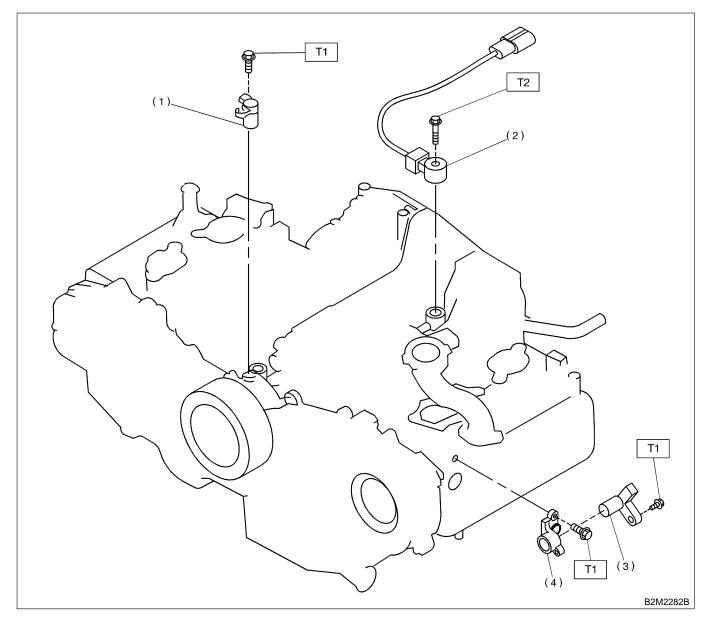

# 3. CRANKSHAFT POSITION, CAMSHAFT POSITION AND KNOCK SENSORS S105001A0503

(1) Crankangle position sensor Knock sensor

(2)

- (3) Camshaft position sensor
- (4) Camshaft position sensor support

Tightening torque: N·m (kgf-m, ft-lb) T1: 6.4 (0.65, 4.7) T2: 23.5 (2.4, 17.4)