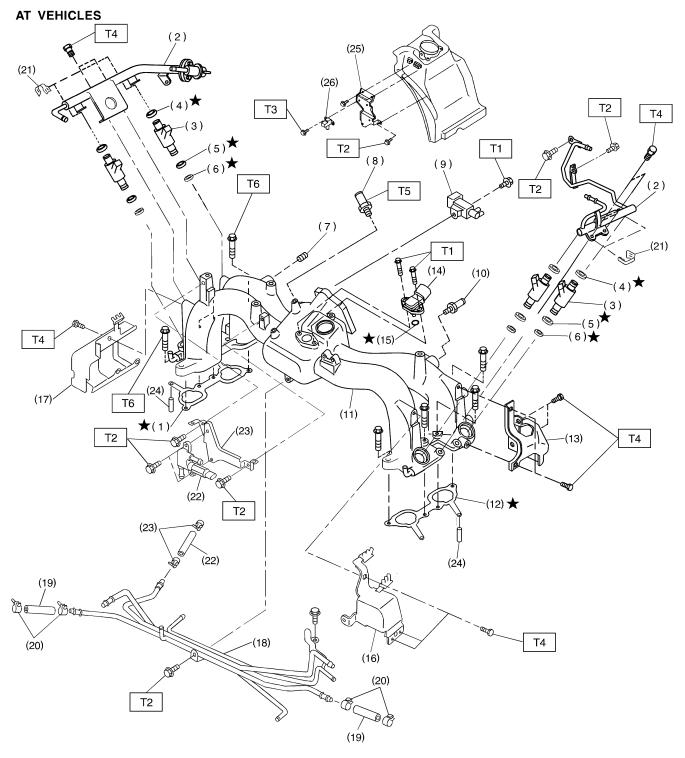

# **GENERAL DESCRIPTION**

- (1) Intake manifold gasket RH
- (2) Fuel injector pipe
- (3) Fuel injector
- (4) O-ring
- (5) O-ring
- (6) O-ring
- (7) Plug
- (8) PCV valve
- (9) Purge control solenoid valve
- (10) Nipple
- (11) Intake manifold
- (12) Intake manifold gasket LH
- (13) Fuel pipe protector LH

- (14) Intake air temperature and pressure sensor
- (15) O-ring
- (16) Fuel pipe protector LH
- (17) Fuel pipe protector RH
- (18) Fuel pipe ASSY
- (19) Fuel hose
- (20) Clip
- (21) Clip
- (22) Air assist injector solenoid valve
- (23) Air assist injector solenoid valve bracket
- (24) Guide pin

- (25) Atmospheric pressure sensor bracket
- (26) Atmospheric pressure sensor
- Tightening torque: N·m (kgf-m, ft-lb)
  - T1: 3.4 (0.35, 2.5)
  - T2: 5.0 (0.51, 3.7)
  - T3: 6.4 (0.65, 4.7)
  - T4: 19 (0.19, 1.4)
  - T5: 22.5 (2.29, 16.6)
  - T6: 25 (2.6, 18.8)