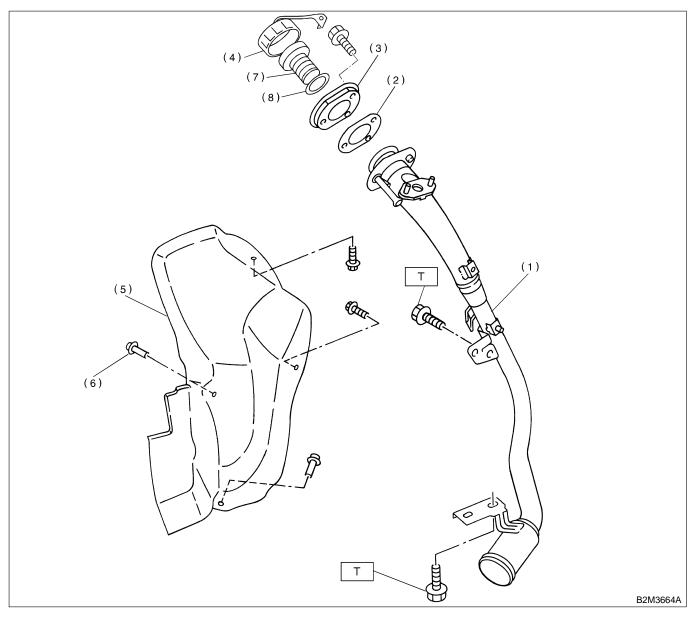

## 6. FUEL FILLER PIPE S105001A0506

- (1) Fuel filler pipe ASSY
- (2) Filler pipe packing
- (3) Filler ring
- (4) Filler cap

- (5) Filler pipe protector
- (6) Clip
- (7) Ring A
- (8) Ring B

Tightening torque: N⋅m (kgf-m, ft-lb) T: 7.5 (0.75, 5.4)