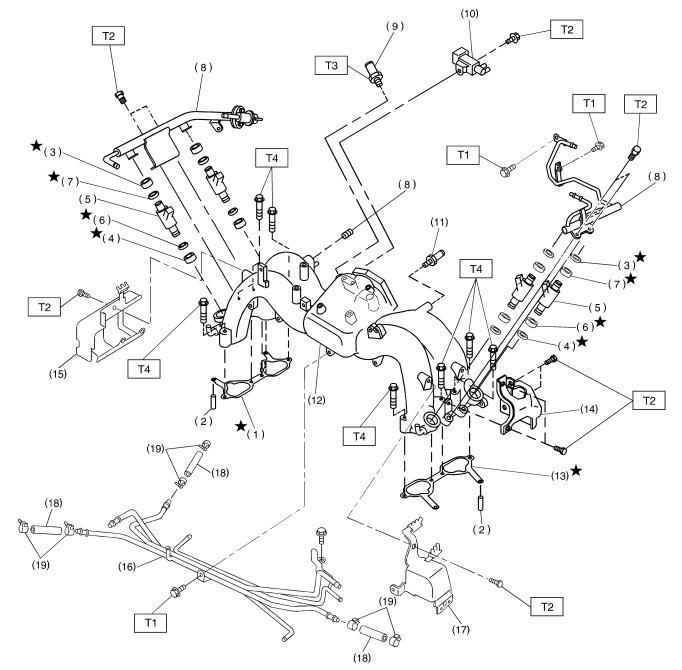

#### MT VEHICLES

B2M4151A

# **GENERAL DESCRIPTION**

- (1) Intake manifold gasket RH
- (2) Guide pin
- (3) Insulator A
- (4) Insulator B
- (5) Fuel injector
- (6) O-ring B
- (7) O-ring A
- (8) Plug
- (9) PCV valve

- (10) Purge control solenoid valve
- (11) Nipple
- (12) Intake manifold
- (13) Intake manifold gasket LH
- (14) Fuel pipe protector LH(15) Fuel pipe protector RH
- (16) Fuel pipe ASSY
- (17) Fuel pipe protector LH
- (18) Fuel hose

(19) Clip

Tightening torque: N·m (kgf-m, ft-lb) T1: 5.0 (0.51, 3.7) T2: 19 (1.9, 14) T3: 22.5 (2.29, 16.6) T4: 25 (2.5, 18.1)

FU(H4)-4

B2M3454B

FU(H4)-5