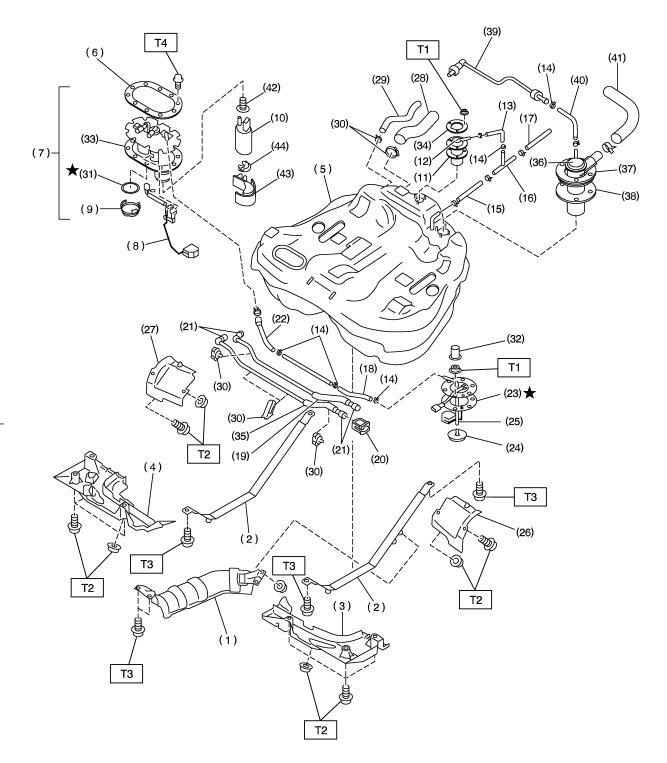

# **GENERAL DESCRIPTION**

- (1) Heat sealed cover
- (2) Fuel tank band
- (3) Protector LH (Front)
- (4) Protector RH (Front)
- (5) Fuel tank
- (6) Fuel pump plate
- (7) Fuel pump ASSY
- (8) Fuel level sensor
- (9) Cap
- (10) Fuel pump
- (11) Fuel cut valve gasket
- (12) Fuel cut valve
- (13) Evaporation hose A
- (14) Clip
- (15) Evaporation hose C
- (16) Joint pipe
- (17) Evaporation hose B

- (18) Jet pump hose A
- (19) Fuel return tube
- (20) Retainer
- (21) Quick connector
- (22) Jet pump hose B
- (23) Fuel sub level sensor gasket
- (24) Jet pump filter
- (25) Fuel sub level sensor
- (26) Protector LH (Rear)
- (27) Protector RH (Rear)
- (28) Fuel filler hose
- (29) Fuel tank pressure sensor hose
- (30) Clamp
- (31) Gasket
- (32) Cap
- (33) Gasket
- (34) Fuel cut valve plate

Fuel Injection (Fuel Systems)

- (35) Fuel delivery tube
- (36) Vent valve
- (37) Vent valve plate
- (38) Vent valve gasket
- (39) Evaporation tube
- (40) Evaporation hose D
- (41) Air vent hose
- (42) Seal
- (43) Fuel pump holder
- (44) Grommet

Tightening torque: N·m (kgf-m, ft-lb)

- T1: 4.4 (0.45, 3.3)
- T2: 18 (1.8, 13.0)
- T3: 33 (3.4, 25) T4: 5.9 (0.6, 4.3)

FU(H4)-11