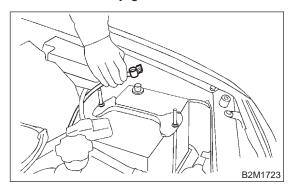

### NOTE:

This sensor is installed on MT vehicles only.

1) Disconnect battery ground cable.

2) Remove idle air control solenoid valve. <Ref. to FU(H4)-53 MT VEHICLES, REMOVAL, Idle Air Control Solenoid Valve.>

3) Disconnect connector from intake manifold pressure sensor.

4) Remove intake manifold pressure sensor from throttle body.