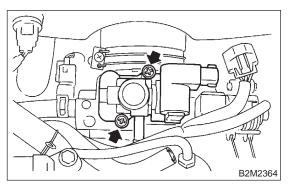

3) Disconnect connector from intake manifold pressure sensor.

4) Remove intake manifold pressure sensor from throttle body.

## B: INSTALLATION S105568A11

Install in the reverse order of removal.