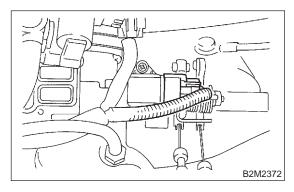

3) Disconnect connector from intake manifold pressure sensor.

4) Remove intake manifold pressure sensor from throttle body.

## B: INSTALLATION S105568A11

Install in the reverse order of removal.