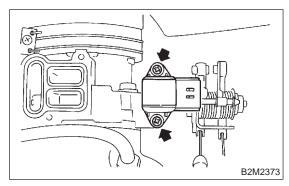

3) Disconnect connector from intake manifold pressure sensor.

4) Remove intake manifold pressure sensor from throttle body.

## B: INSTALLATION S105568A11

Install in the reverse order of removal.