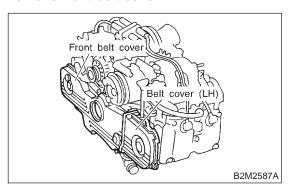

# 14. Belt Cover S103582

# A: REMOVAL S103582A18

- 1) Remove V-belt. <Ref. to ME(H4)-43 REMOVAL, V-belt.>
- 2) Remove crankshaft pulley. <Ref. to ME(H4)-44 REMOVAL, Crankshaft Pulley.>
- 3) Remove belt cover (LH).
- 4) Remove front belt cover.

# B: INSTALLATION S103582A11

1) Install front belt cover.