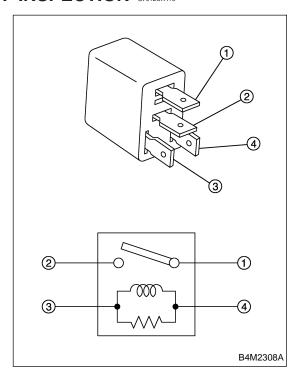

## B: INSPECTION S701287A10

(3) — (4): Continuity exists.
(1) — (2): No continuity
While applying battery voltage to the cable between (3) and (4), check continuity between (1)

If no continuity exists, replace the relay with a new one.