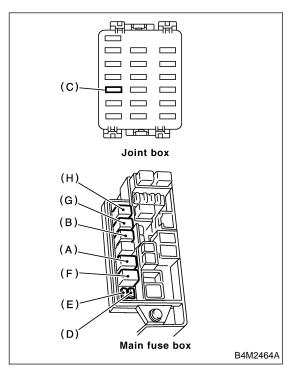

## A: LOCATION S701287A13

|                  | 4 cylinder engine model | 6 cylinder engine model |
|------------------|-------------------------|-------------------------|
| Main fan relay   | F                       | _                       |
| Sub fan relay    | В                       | _                       |
| A/C relay        | A                       | Α                       |
| Main fan relay 1 | _                       | F                       |
| Sub fan relay 1  | _                       | G                       |
| Main fan relay 2 | _                       | В                       |
| Sub fan relay 2  | _                       | Н                       |
| A/C fuse         | С                       | С                       |
| Main fan fuse    | E (20 A)                | E (30 A)                |
| Sub fan fuse     | D (20 A)                | D (30 A)                |