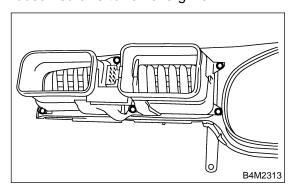

#### 2. AIR VENT GRILLE PASSENGER SIDE

S701284A1802

1) Remove grille using sharp-edged screwdriver.