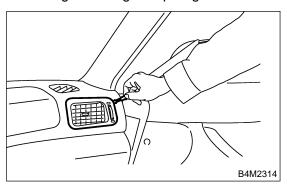

#### 2. AIR VENT GRILLE PASSENGER SIDE

S701284A1802

1) Remove grille using sharp-edged screwdriver.

# **CAUTION:**

Wrap screwdriver with vinyl tape to prevent damage to interior parts.