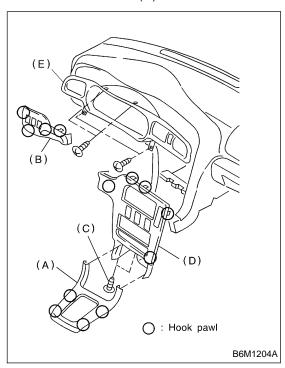

## 1. AIR VENT GRILLE DRIVER SIDE S701284A1801

- 1) Disconnect ground cable from battery.
- 2) Set tilt steering to the lowest position.
- 3) Disconnect each electrical connector to remove front cover (A) and switch panel (B).
- 4) Loosen screw (C) to remove center panel (D).
- 5) Remove meter visor (E).

6) Loosen screws to remove grille.