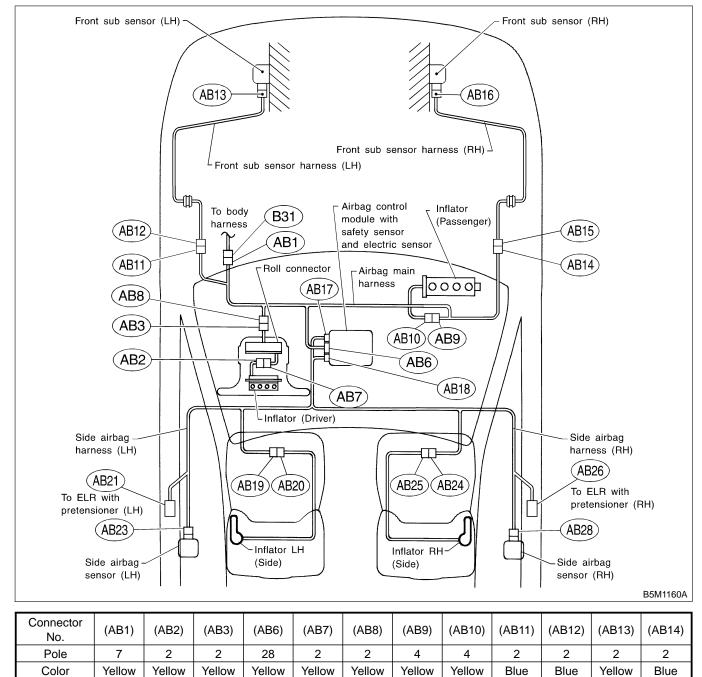

## A: LOCATION S002507A13

| Male/Female      | Male   | Male   | Male   | Female | Female | Female | Female | Male   | Male   | Female | Female | Male   |
|------------------|--------|--------|--------|--------|--------|--------|--------|--------|--------|--------|--------|--------|
|                  |        |        |        |        |        |        |        |        |        |        |        |        |
| Connector<br>No. | (AB15) | (AB16) | (AB17) | (AB18) | (AB19) | (AB20) | (AB21) | (AB23) | (AB24) | (AB25) | (AB26) | (AB28) |
| Pole             | 2      | 2      | 12     | 12     | 2      | 2      | 2      | 4      | 2      | 2      | 2      | 4      |
| Color            | Blue   | Yellow |
| Male/Female      | Female | Female | Female | Female | Female | Male   | Female | Female | Female | Male   | Female | Female |

AB-16

🕼 00.5.31/68i/0ab 🖘