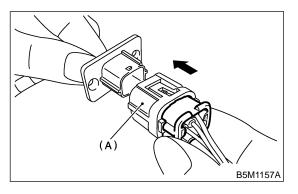

# • How to disconnect:

1) Push lock arm (A).

2) With lock arm (A) pushed in, move slide lock (B) in the direction of the arrow.

3) With slide lock (B) pulled, remove lock arm (A) to its original position, and then pull in the direction of the arrow and separate the connector.

## CAUTION:

When pulling, be sure to hold onto the connector and not the wire.