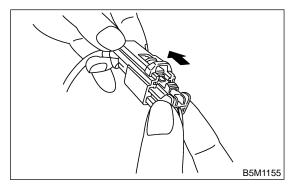

## • How to disconnect:

1) Holding outer part (A), pull it in the direction of the arrow.

#### CAUTION:

When pulling, be sure to hold onto the connector and not the wire.

🕼 00.5.31/68i/0ab 🗊