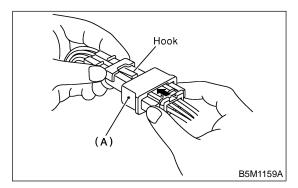

## • How to disconnect:

1) Holding outer part (A), pull it in the direction of the arrow.

#### CAUTION:

When pulling, be sure to hold onto the connector and not the wire.

🕼 00.5.31/68i/0ab 🗊