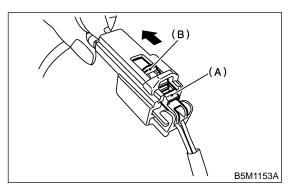

# • How to disconnect:

1) Push lock arm (A).

2) With lock arm (A) pushed in, move slide lock (B) in the direction of the arrow.

3) With slide lock (B) pulled, remove lock arm (A) to its original position, and then pull in the direction of the arrow and separate the connector.

## CAUTION:

When pulling, be sure to hold onto the connector and not the wire.