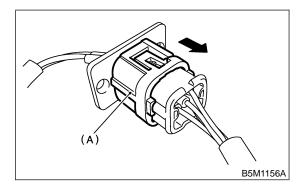

## • How to disconnect:

1) Holding outer part (A), pull it in the direction of the arrow.

#### CAUTION:

When pulling, be sure to hold onto the connector and not the wire.

🕼 00.5.31/68i/0ab 🗊

# • Outer (A) moves back, and so do not put your hand on the outer part.

• Be sure to insert the connector in until it locks. Then pull on it gently to make sure that it is locked.