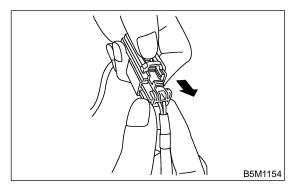

# • How to disconnect:

1) Push lock arm (A).

2) With lock arm (A) pushed in, move slide lock (B) in the direction of the arrow.

3) With slide lock (B) pulled, remove lock arm (A) to its original position, and then pull in the direction of the arrow and separate the connector.

## CAUTION:

When pulling, be sure to hold onto the connector and not the wire.