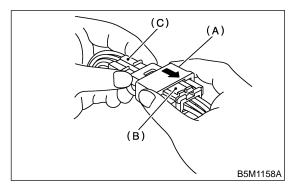

#### • How to disconnect:

Holding female connector (C) in one hand, use your other hand to pull slide lock (A) in the direction of the arrow.

#### CAUTION:

When pulling, be sure to hold onto the slide lock and not the male connector or wire.

#### • How to connect:

1) Insert female connector (C) over male connector socket (B), and push slide lock (A) into the female connector tabs.