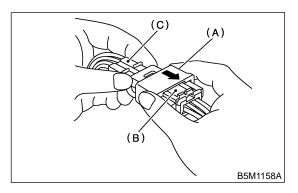

### 3. PASSENGER'S AIRBAG S802659A1602

## • How to disconnect:

Holding female connector (C) in one hand, use your other hand to pull slide lock (A) in the direction of the arrow.

#### **CAUTION:**

When pulling, be sure to hold onto the slide lock and not the male connector or wire.