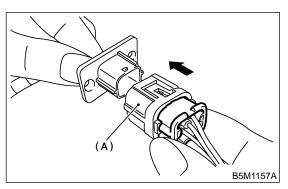

# 2. FRONT SUB-SENSOR, SIDE AIRBAG SENSOR SADDESSALEDS

### • How to disconnect:

1) Holding outer part (A), pull it in the direction of the arrow.

#### **CAUTION:**

When pulling, be sure to hold onto the connector and not the wire.