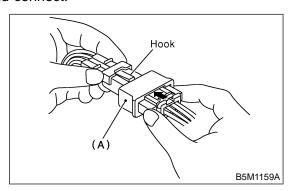

#### • How to connect:

1) Insert female connector (C) over male connector socket (B), and push slide lock (A) into the female connector tabs.

#### **CAUTION:**

#### Do not hold onto the slide lock.

2) If the male connector socket is pushed too hard, slide lock (A) will go past slide lock (A) tabs and connect.