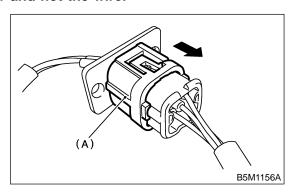

# 2. FRONT SUB-SENSOR, SIDE AIRBAG SENSOR SADDESSALEDS

### • How to disconnect:

1) Holding outer part (A), pull it in the direction of the arrow.

#### **CAUTION:**

When pulling, be sure to hold onto the connector and not the wire.