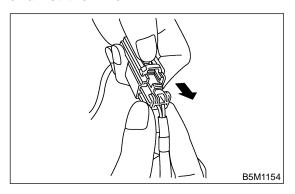

### 3. PASSENGER'S AIRBAG S802659A1602

## • How to disconnect:

Holding female connector (C) in one hand, use your other hand to pull slide lock (A) in the direction of the arrow.

#### **CAUTION:**

When pulling, be sure to hold onto the slide lock and not the male connector or wire.