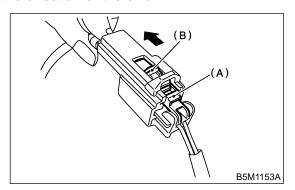

# 1. DRIVER'S AIRBAG, SIDE AIRBAG AND PRETENSIONER 8802659A1601

## • How to disconnect:

- 1) Push lock arm (A).
- 2) With lock arm (A) pushed in, move slide lock (B) in the direction of the arrow.

3) With slide lock (B) pulled, remove lock arm (A) to its original position, and then pull in the direction of the arrow and separate the connector.

#### **CAUTION:**

When pulling, be sure to hold onto the connector and not the wire.