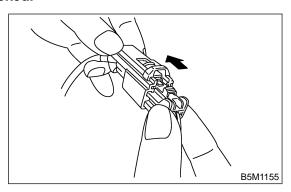

### 3. PASSENGER'S AIRBAG S802659A1602

## • How to disconnect:

Holding female connector (C) in one hand, use your other hand to pull slide lock (A) in the direction of the arrow.

#### **CAUTION:**

When pulling, be sure to hold onto the slide lock and not the male connector or wire.