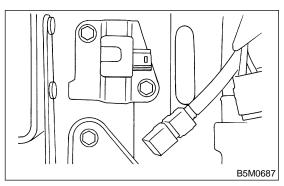

4) Disconnect front sub sensor connector (blue) from airbag main harness.

- 5) Remove front bumper. <Ref. to EI-14 REMOVAL, Front Bumper.>
- 6) Disconnect connector from front sub sensor.

7) Remove wiring harness clips.

#### C: INSPECTION S802572A10

Check for the following, and replace damaged parts.

• Harness and/or connector is damaged.