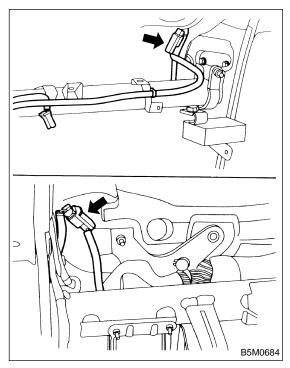

4) Disconnect front sub sensor connector (blue) from airbag main harness.

- 5) Remove front bumper. <Ref. to EI-14 REMOVAL, Front Bumper.>
- 6) Disconnect connector from front sub sensor.

7) Remove wiring harness clips.

8) Remove grommet, and then detach front sub sensor harness (A).