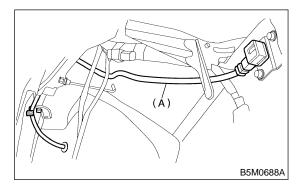

## FRONT SUB SENSOR HARNESS

# 13. Front Sub Sensor Harness

S802572

### A: REMOVAL S802572A18

1) Turn ignition switch OFF.

2) Disconnect the ground cable from the battery, and wait for at least 20 seconds before starting work.

3) Remove instrument panel. <Ref. to EI-37 REMOVAL, Instrument Panel.>

4) Disconnect front sub sensor connector (blue) from airbag main harness.



- 5) Remove front bumper. <Ref. to EI-14 REMOVAL, Front Bumper.>
- 6) Disconnect connector from front sub sensor.



7) Remove wiring harness clips.

8) Remove grommet, and then detach front sub sensor harness (A).



### B: INSTALLATION S802572A11

Install in the reverse order of removal.

#### C: INSPECTION S802572A10

Check for the following, and replace damaged parts.

• Harness and/or connector is damaged.