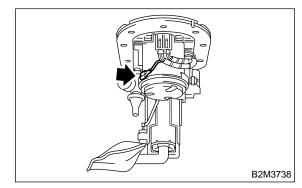

## A: REMOVAL S140032A18

NOTE:

Fuel temperature sensor is built in fuel pump assembly.

- 1) Remove fuel pump assembly. <Ref. to FU(H6)-
- 69, REMOVAL, Fuel Pump.>
- 2) Disconnect connector from fuel pump bracket.

3) Remove fuel temperature sensor.

NOTE:

When replacing fuel temperature sensor, also replace fuel level sensor. <Ref. to FU(H6)-72, REMOVAL, Fuel Level Sensor.>