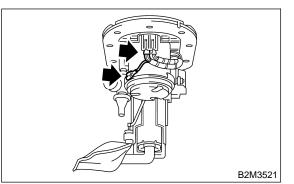

## A: REMOVAL S140032A18

NOTE:

Fuel temperature sensor is built in fuel pump assembly.

- 1) Remove fuel pump assembly. <Ref. to FU(H6)-
- 69, REMOVAL, Fuel Pump.>
- 2) Disconnect connector from fuel pump bracket.

3) Remove fuel temperature sensor.

NOTE:

When replacing fuel temperature sensor, also replace fuel level sensor. <Ref. to FU(H6)-72, REMOVAL, Fuel Level Sensor.>