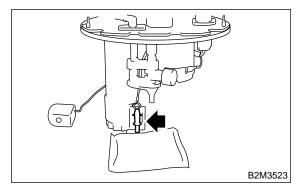

## A: REMOVAL S140032A18

NOTE:

Fuel temperature sensor is built in fuel pump assembly.

- 1) Remove fuel pump assembly. <Ref. to FU(H6)-
- 69, REMOVAL, Fuel Pump.>
- 2) Disconnect connector from fuel pump bracket.

3) Remove fuel temperature sensor.

NOTE:

When replacing fuel temperature sensor, also replace fuel level sensor. <Ref. to FU(H6)-72, REMOVAL, Fuel Level Sensor.>