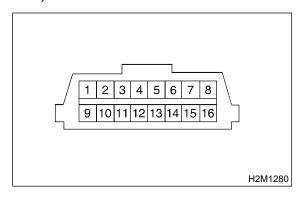

## A: NOTE S048505A15

- 1) This connector is used both for OBD-II general scan tools and the Subaru Select Monitor.
- 2) Terminal No. 4 to No. 6 of the data link connector is used for the Subaru Select Monitor signal.

## **CAUTION:**

Do not connect any scan tools other than the OBD-II general scan tools and the Subaru Select Monitor, because the circuit for the Subaru Select Monitor may be damaged.

| Terminal No. | Contents                | Terminal No. | Contents                |
|--------------|-------------------------|--------------|-------------------------|
| 1            | Power supply            | 9            | Blank                   |
| 2            | Blank                   | 10           | K line of ISO 9141 CARB |
| 3            | Blank                   | 11           | Blank                   |
| 4            | Blank                   | 12           | Ground                  |
| 5            | Blank                   | 13           | Ground                  |
| 6            | Line end check signal 1 | 14           | Blank                   |
| 7            | Blank                   | 15           | Blank                   |
| 8            | _                       | 16           | Blank                   |