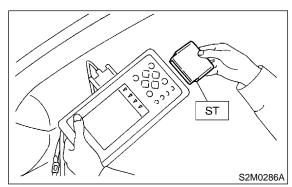

## A: OPERATION S048528A16

1) Prepare Subaru Select Monitor kit. <Ref. to EN(H6)-8 PREPARATION TOOL, General Description.>

- 2) Connect diagnosis cable to Subaru Select Monitor.
- 3) Insert cartridge into Subaru Select Monitor. <Ref. to EN(H6)-8 PREPARATION TOOL, General Description.>

4) Connect test mode connector at the lower portion of instrument panel (on the driver's side), to the side of the center console box.

- 5) Connect Subaru Select Monitor to data link connector.
  - (1) Connect Subaru Select Monitor to data link connector located in the lower portion of the instrument panel (on the driver's side).