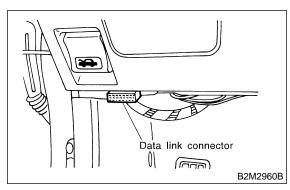

4) Connect test mode connector at the lower portion of instrument panel (on the driver's side), to the side of the center console box.

- 5) Connect Subaru Select Monitor to data link connector.
  - (1) Connect Subaru Select Monitor to data link connector located in the lower portion of the instrument panel (on the driver's side).

(2) Connect diagnosis cable to data link connector.