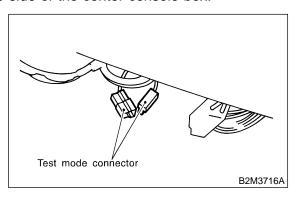

4) Connect test mode connector at the lower portion of instrument panel (on the driver's side), to the side of the center console box.

- 5) Connect Subaru Select Monitor to data link connector.
  - (1) Connect Subaru Select Monitor to data link connector located in the lower portion of the instrument panel (on the driver's side).