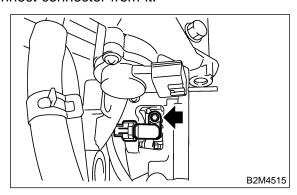

5) Remove bolt which install crankshaft position sensor to cylinder block.

6) Remove crankshaft position sensor, and disconnect connector from it.