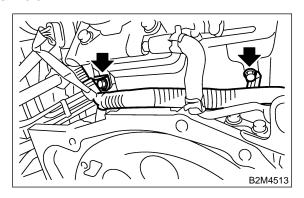

### A: REMOVAL S145043A18

1) Disconnect battery ground cable.

- 2) Remove air intake chamber. <Ref. to IN(H6)-6, REMOVAL, Air Intake Chamber.>
- 3) Remove engine harness bracket from intake manifold.

4) Remove service hole cover.

5) Remove bolt which install crankshaft position sensor to cylinder block.

6) Remove crankshaft position sensor, and disconnect connector from it.