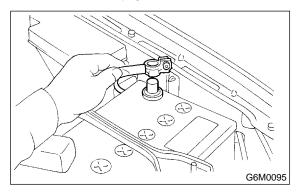

### A: REMOVAL S145043A18

1) Disconnect battery ground cable.

- 2) Remove air intake chamber. <Ref. to IN(H6)-6, REMOVAL, Air Intake Chamber.>
- 3) Remove engine harness bracket from intake manifold.

4) Remove service hole cover.