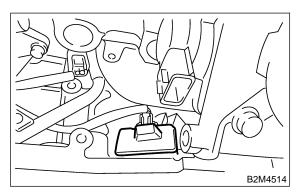

5) Remove bolt which install crankshaft position sensor to cylinder block.

6) Remove crankshaft position sensor, and disconnect connector from it.