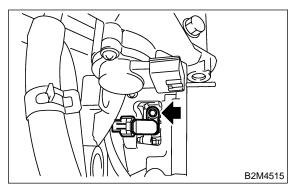

5) Remove bolt which install crankshaft position sensor to cylinder block.

6) Remove crankshaft position sensor, and disconnect connector from it.

## B: INSTALLATION S145043A11

Install in the reverse order of removal.

### Tightening torque:

T: 6.4 N·m (0.65 kgf-m, 4.7 ft-lb)