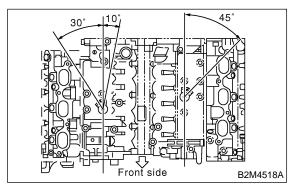

#### NOTE:

For the knock sensor's installation angle, refer to the figure below.

- 2) Connect knock sensor connector.
- 3) Install intake manifold. <Ref. to FU(H6)-21, INSTALLATION, Intake Manifold.>