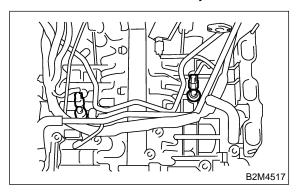

# B: INSTALLATION S145042A11

1) Install knock sensor to cylinder block.

#### NOTE:

For the knock sensor's installation angle, refer to the figure below.

- 2) Connect knock sensor connector.
- 3) Install intake manifold. <Ref. to FU(H6)-21, INSTALLATION, Intake Manifold.>