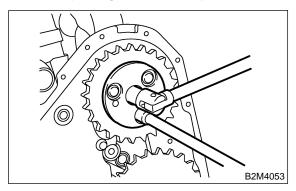

## B: INSTALLATION S143097A11

- 1) Install camshaft sprocket. To lock camshaft, use ST.
- ST 18231AA000 CAMSHAFT SPROCKET WRENCH

ST 18231AA000 CAMSHAFT SPROCKET WRENCH