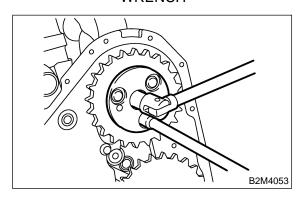

## A: REMOVAL S143097A18

- 1) Remove crankshaft pulley. <Ref. to ME(H6)-42, REMOVAL, Crankshaft Pulley.>
- 2) Remove front chain cover. <Ref. to ME(H6)-43, REMOVAL, Front Chain Cover.>
- 3) Remove timing chain assembly. <Ref. to ME(H6)-45, REMOVAL, Timing Chain Assembly.>
- 4) Remove camshaft sprocket. To lock camshaft, use ST.

ST 18231AA000 CAMSHAFT SPROCKET WRENCH