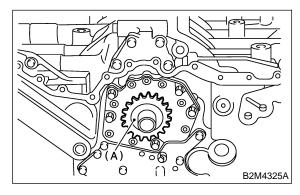

## A: REMOVAL S143101A18

- 1) Remove crankshaft pulley. <Ref. to ME(H6)-42, REMOVAL, Crankshaft Pulley.>
- 2) Remove front chain cover. <Ref. to ME(H6)-43, REMOVAL, Front Chain Cover.>
- 3) Remove timing chain assembly. <Ref. to ME(H6)-45, REMOVAL, Timing Chain Assembly.>
- 4) Remove camshaft sprocket. <Ref. to ME(H6)-
- 50, REMOVAL, Camshaft Sprocket.>
- 5) Remove crankshaft sprocket (A).

## B: INSTALLATION S143101A11

1) Install crankshaft sprocket (A).

- 2) Install camshaft sprocket. <Ref. to ME(H6)-50, INSTALLATION, Camshaft Sprocket.>
- 3) Install timing chain assembly. <Ref. to ME(H6)-
- 46, INSTALLATION, Timing Belt Assembly.>
- 4) Install front chain cover. <Ref. to ME(H6)-43, INSTALLATION, Front Chain Cover.>
- 5) Install crankshaft pulley. <Ref. to ME(H6)-42, INSTALLATION, Crankshaft Pulley.>