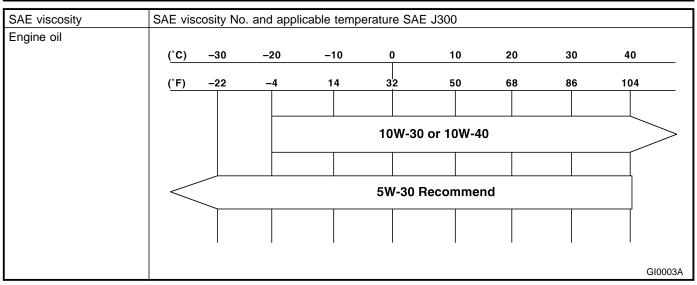

# 3. LUBRICANTS SA05678G2203

Use either the lubricants in the table below or equivalent lubricants. See the table below to choose the correct SAE viscosity.

| Lubricant               | Recommended                                                                                                                                                                                                                                                                                                                                                                                                                                                                                                                                                                                                                                                                                                                                                                                                                                                                                                                                                                                                                                                                                                                                                                                                                                                                                                                                                                                                                                                                                                                                                                                                                                                                                                                                                                                                                                                                                                                                                                                                                                                                                                                  |            |              | Alternative   |
|-------------------------|------------------------------------------------------------------------------------------------------------------------------------------------------------------------------------------------------------------------------------------------------------------------------------------------------------------------------------------------------------------------------------------------------------------------------------------------------------------------------------------------------------------------------------------------------------------------------------------------------------------------------------------------------------------------------------------------------------------------------------------------------------------------------------------------------------------------------------------------------------------------------------------------------------------------------------------------------------------------------------------------------------------------------------------------------------------------------------------------------------------------------------------------------------------------------------------------------------------------------------------------------------------------------------------------------------------------------------------------------------------------------------------------------------------------------------------------------------------------------------------------------------------------------------------------------------------------------------------------------------------------------------------------------------------------------------------------------------------------------------------------------------------------------------------------------------------------------------------------------------------------------------------------------------------------------------------------------------------------------------------------------------------------------------------------------------------------------------------------------------------------------|------------|--------------|---------------|
|                         | API Spec.                                                                                                                                                                                                                                                                                                                                                                                                                                                                                                                                                                                                                                                                                                                                                                                                                                                                                                                                                                                                                                                                                                                                                                                                                                                                                                                                                                                                                                                                                                                                                                                                                                                                                                                                                                                                                                                                                                                                                                                                                                                                                                                    | CCMC Spec. | ACEA Spec.   |               |
| Engine oil              | SJ Grade "Energy conserving"  SAE  SW-30  CONSERVICE  SOLING  FOR  GASOLINE  ENGINES  THE CONSERVING  CONSERVING | G4 or G5   | A1, A2 or A3 | API: SH or SG |
| Manual transmission oil | G10002<br>GL-5                                                                                                                                                                                                                                                                                                                                                                                                                                                                                                                                                                                                                                                                                                                                                                                                                                                                                                                                                                                                                                                                                                                                                                                                                                                                                                                                                                                                                                                                                                                                                                                                                                                                                                                                                                                                                                                                                                                                                                                                                                                                                                               | _          | _            | _             |
| Front differential      | GL-5                                                                                                                                                                                                                                                                                                                                                                                                                                                                                                                                                                                                                                                                                                                                                                                                                                                                                                                                                                                                                                                                                                                                                                                                                                                                                                                                                                                                                                                                                                                                                                                                                                                                                                                                                                                                                                                                                                                                                                                                                                                                                                                         | <u> </u>   | _            |               |
| Rear differential       | GL-5                                                                                                                                                                                                                                                                                                                                                                                                                                                                                                                                                                                                                                                                                                                                                                                                                                                                                                                                                                                                                                                                                                                                                                                                                                                                                                                                                                                                                                                                                                                                                                                                                                                                                                                                                                                                                                                                                                                                                                                                                                                                                                                         | <u> </u>   | _            |               |
| ixeai uillelelilial     | GL-0                                                                                                                                                                                                                                                                                                                                                                                                                                                                                                                                                                                                                                                                                                                                                                                                                                                                                                                                                                                                                                                                                                                                                                                                                                                                                                                                                                                                                                                                                                                                                                                                                                                                                                                                                                                                                                                                                                                                                                                                                                                                                                                         | _          |              | _             |