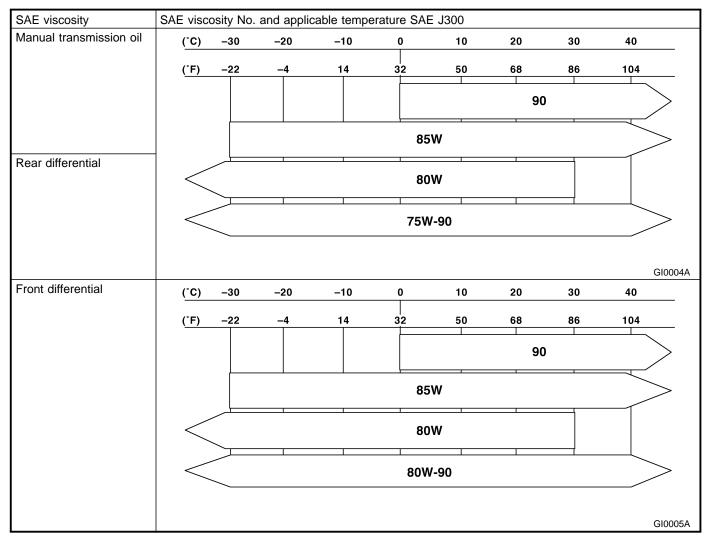

# 3. LUBRICANTS SA05678G2203

Use either the lubricants in the table below or equivalent lubricants. See the table below to choose the correct SAE viscosity.

| Lubricant               | Recommended                                                                                                                                                                                                                                                                                                                                                                                                                                                                                                                                                                                                                                                                                                                                                                                                                                                                                                                                                                                                                                                                                                                                                                                                                                                                                                                                                                                                                                                                                                                                                                                                                                                                                                                                                                                                                                                                                                                                                                                                                                                                                                                  |            |              | Alternative   |
|-------------------------|------------------------------------------------------------------------------------------------------------------------------------------------------------------------------------------------------------------------------------------------------------------------------------------------------------------------------------------------------------------------------------------------------------------------------------------------------------------------------------------------------------------------------------------------------------------------------------------------------------------------------------------------------------------------------------------------------------------------------------------------------------------------------------------------------------------------------------------------------------------------------------------------------------------------------------------------------------------------------------------------------------------------------------------------------------------------------------------------------------------------------------------------------------------------------------------------------------------------------------------------------------------------------------------------------------------------------------------------------------------------------------------------------------------------------------------------------------------------------------------------------------------------------------------------------------------------------------------------------------------------------------------------------------------------------------------------------------------------------------------------------------------------------------------------------------------------------------------------------------------------------------------------------------------------------------------------------------------------------------------------------------------------------------------------------------------------------------------------------------------------------|------------|--------------|---------------|
|                         | API Spec.                                                                                                                                                                                                                                                                                                                                                                                                                                                                                                                                                                                                                                                                                                                                                                                                                                                                                                                                                                                                                                                                                                                                                                                                                                                                                                                                                                                                                                                                                                                                                                                                                                                                                                                                                                                                                                                                                                                                                                                                                                                                                                                    | CCMC Spec. | ACEA Spec.   |               |
| Engine oil              | SJ Grade "Energy conserving"  SAE  SW-30  CONSERVICE  SOLING  FOR  GASOLINE  ENGINES  THE CONSERVING  CONSERVING | G4 or G5   | A1, A2 or A3 | API: SH or SG |
| Manual transmission oil | G10002<br>GL-5                                                                                                                                                                                                                                                                                                                                                                                                                                                                                                                                                                                                                                                                                                                                                                                                                                                                                                                                                                                                                                                                                                                                                                                                                                                                                                                                                                                                                                                                                                                                                                                                                                                                                                                                                                                                                                                                                                                                                                                                                                                                                                               | _          | _            | _             |
| Front differential      | GL-5                                                                                                                                                                                                                                                                                                                                                                                                                                                                                                                                                                                                                                                                                                                                                                                                                                                                                                                                                                                                                                                                                                                                                                                                                                                                                                                                                                                                                                                                                                                                                                                                                                                                                                                                                                                                                                                                                                                                                                                                                                                                                                                         | <u> </u>   | _            |               |
| Rear differential       | GL-5                                                                                                                                                                                                                                                                                                                                                                                                                                                                                                                                                                                                                                                                                                                                                                                                                                                                                                                                                                                                                                                                                                                                                                                                                                                                                                                                                                                                                                                                                                                                                                                                                                                                                                                                                                                                                                                                                                                                                                                                                                                                                                                         | <u> </u>   | _            |               |
| ixeai uillelelilial     | GL-0                                                                                                                                                                                                                                                                                                                                                                                                                                                                                                                                                                                                                                                                                                                                                                                                                                                                                                                                                                                                                                                                                                                                                                                                                                                                                                                                                                                                                                                                                                                                                                                                                                                                                                                                                                                                                                                                                                                                                                                                                                                                                                                         | _          |              | _             |