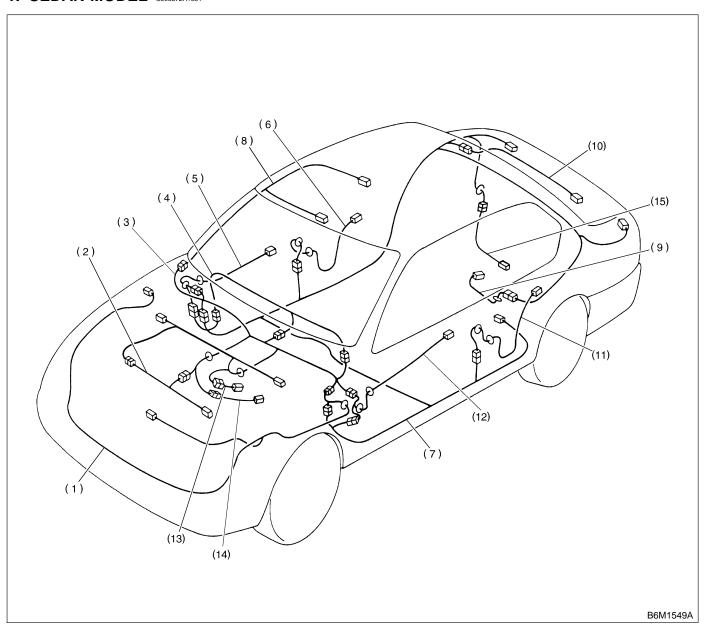

## 49. Overall Systems 5903672

A: LOCATION S903672A13

1. SEDAN MODEL S903672A1301

- (1) Front wiring harness
- (2) Engine wiring harness
- (3) Bulkhead wiring harness
- (4) Instrument panel wiring harness
- (5) Front door cord RH

- (6) Rear door cord RH
- (7) Rear wiring harness
- (8) Roof cord
- (9) Fuel tank cord
- (10) Trunk lid cord

- (11) Rear door cord LH
- (12) Front door cord LH
- (13) Transmission cord
- (14) Rear oxygen sensor cord
- (15) ORVR cord