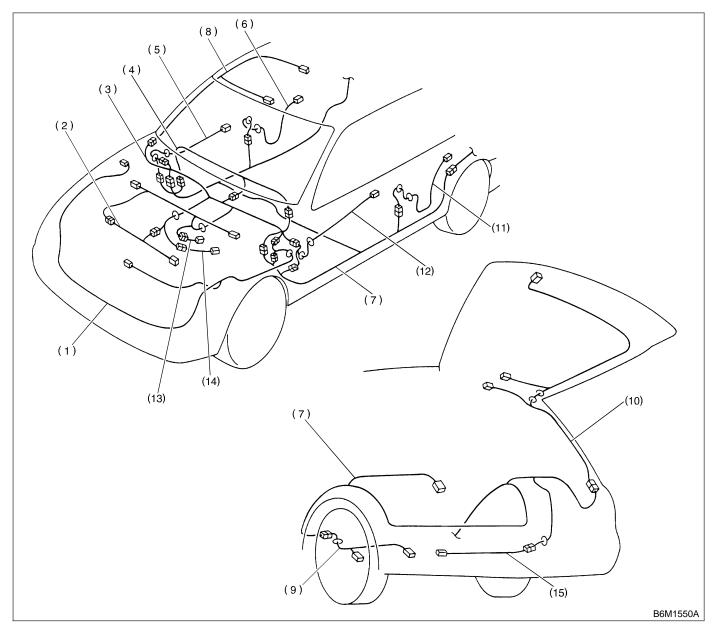

## 2. WAGON MODEL S903672A1302

- (1) Front wiring harness
- (2) Engine wiring harness
- (3) Bulkhead wiring harness
- (4) Instrument panel wiring harness
- (5) Front door cord RH

- (6) Rear door cord RH
- (7) Rear wiring harness
- (8) Roof cord
- (9) Fuel tank cord
- (10) Rear gate cord

- (11) Rear door cord LH
- (12) Front door cord LH
- (13) Transmission cord
- (14) Rear oxygen sensor cord
- (15) ORVR cord