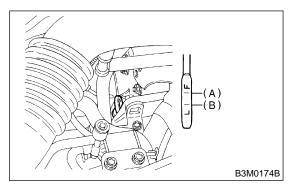

#### 4. FRONT DIFFERENTIAL OIL LEVEL

S004001A100

Make sure that front differential oil level is in the specification.

- (A) Upper level
- (B) Lower level