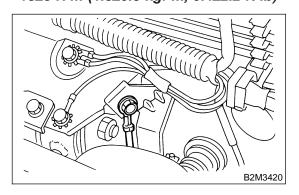

#### 2. TRANSMISSION GROUND S004001A1002

Make sure that the ground terminal bolt is tightened securely.

Chassis side

#### Tightening torque:

13±3 N·m (1.3±0.3 kgf-m, 9.4±2.2 ft-lb)