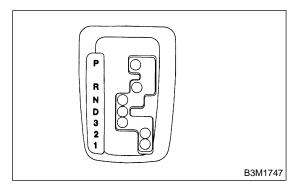

### 5. OPERATION OF SHIFT SELECT LEVER

S004001A1005

Make sure there is no abnormal noise, dragging or contact pattern in each select lever range.

#### **WARNING:**

Stop the engine while checking operation of selector lever.