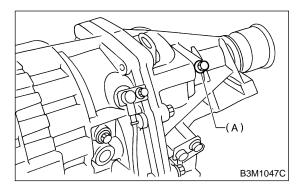

# Except VTD model

Check transfer clutch pressure in accordance with the following chart in the same manner as with line pressure.

. ST 498897700 OIL PRESSURE ADAPTER

SET

ST 498575400 OIL PRESSURE GAUGE

**ASSY** 

AWD mode: "D" range

FWD mode: "P" range, engine speed 2,000 rpm

**CAUTION:** 

Before setting in FWD mode, install spare fuse on FWD mode switch.

(A) Test plug