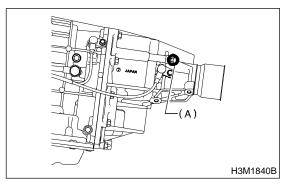

## VTD model

Check transfer clutch pressure in accordance with the following chart in the same manner as with line pressure.

ST 498897700 OIL PRESSURE ADAPTER

SET

ST 498575400 OIL PRESSURE GAUGE

ASSY

(A) Test plug