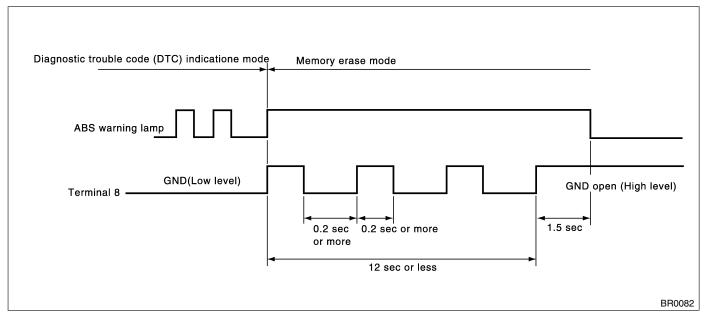

### 1. WITHOUT SUBARU SELECT MONITOR

S005513A1602

1) After calling up a diagnostic trouble code (DTC), disconnect diagnosis connector terminal 8 from diagnosis terminal.

- (1) Diagnosis connector
- (2) Diagnosis terminal
- (3) 8 terminal
- (4) 5 terminal
- 2) Repeat 3 times within approx. 12 seconds; connecting and disconnecting terminal 8 and diagnosis terminal for at least 0.2 seconds each time.

#### NOTE:

After diagnostics is completed, make sure to clear memory. Make sure only start code (11) is shown after memory is cleared.