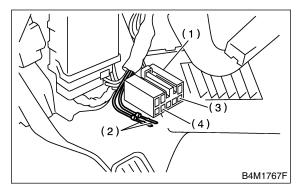

### 1. WITHOUT SUBARU SELECT MONITOR

S005513A1602

1) After calling up a diagnostic trouble code (DTC), disconnect diagnosis connector terminal 8 from diagnosis terminal.

- (1) Diagnosis connector
- (2) Diagnosis terminal
- (3) 8 terminal
- (4) 5 terminal
- 2) Repeat 3 times within approx. 12 seconds; connecting and disconnecting terminal 8 and diagnosis terminal for at least 0.2 seconds each time.