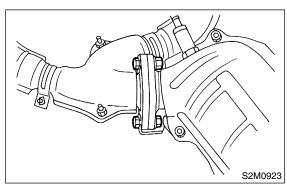

## A: REMOVAL S170017A18

- 1) Remove front and center exhaust pipes. <Ref. to EX-5, REMOVAL, Front Exhaust pipe.>
- 2) Separate front catalytic converter from front exhaust pipe.

#### NOTE:

The front catalytic converter is intergrated with rear catalytic converter.