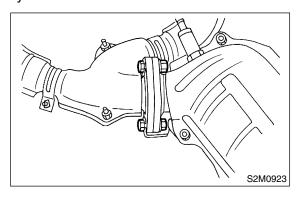

## A: REMOVAL S170017A18

- 1) Remove front and center exhaust pipes. <Ref. to EX-5, REMOVAL, Front Exhaust pipe.>
- 2) Separate front catalytic converter from front exhaust pipe.

#### NOTE:

The front catalytic converter is intergrated with rear catalytic converter.