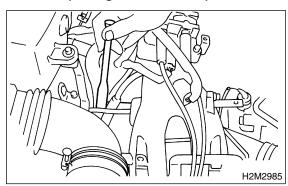

#### A: REMOVAL S170035A18

1) Disconnect battery ground cable.

2) Remove bolt which installs purge control solenoid valve onto intake manifold.

- 3) Take out purge control solenoid valve through the bottom of the intake manifold.
- 4) Disconnect connector and hoses from purge control solenoid valve.

### B: INSTALLATION \$170035A11

1) Install in the reverse order of removal.