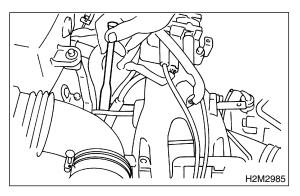

#### A: REMOVAL S170035A18

1) Disconnect battery ground cable.

2) Remove bolt which installs purge control solenoid valve onto intake manifold.

- 3) Take out purge control solenoid valve through the bottom of the intake manifold.
- 4) Disconnect connector and hoses from purge control solenoid valve.

### B: INSTALLATION \$170035A11

1) Install in the reverse order of removal.