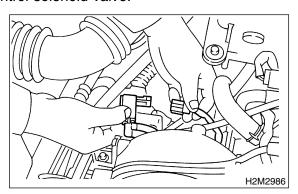

#### A: REMOVAL S170035A18

1) Disconnect battery ground cable.

2) Remove bolt which installs purge control solenoid valve onto intake manifold.

- 3) Take out purge control solenoid valve through the bottom of the intake manifold.
- 4) Disconnect connector and hoses from purge control solenoid valve.