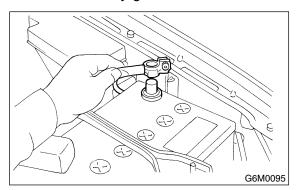

#### A: REMOVAL S170035A18

1) Disconnect battery ground cable.

2) Remove bolt which installs purge control solenoid valve onto intake manifold.

- 3) Take out purge control solenoid valve through the bottom of the intake manifold.
- 4) Disconnect connector and hoses from purge control solenoid valve.