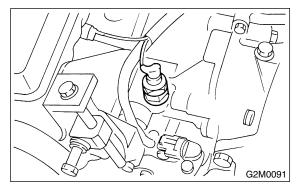

#### A: REMOVAL S178069A18

1) Remove generator from bracket. <Ref. to SC-15, REMOVAL, Generator.>

2) Disconnect terminal from oil pressure switch.

3) Remove oil pressure switch.

## C: INSPECTION S178069A10

Make sure oil does not leak or seep from where the oil pressure switch is installed.