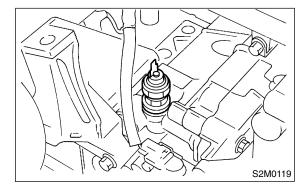

#### A: REMOVAL S178069A18

1) Remove generator from bracket. <Ref. to SC-15, REMOVAL, Generator.>

2) Disconnect terminal from oil pressure switch.

3) Remove oil pressure switch.

## C: INSPECTION S178069A10

Make sure oil does not leak or seep from where the oil pressure switch is installed.