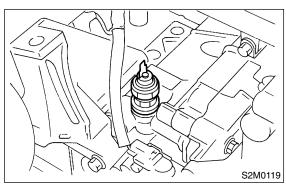

#### A: REMOVAL S178069A18

1) Remove generator from bracket. <Ref. to SC-15, REMOVAL, Generator.>

2) Disconnect terminal from oil pressure switch.

3) Remove oil pressure switch.

## C: INSPECTION S178069A10

Make sure oil does not leak or seep from where the oil pressure switch is installed.