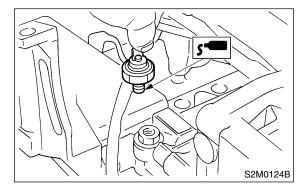

### B: INSTALLATION S178069A11

1) Apply fluid packing to oil pressure switch threads.

#### Fluid packing:

THREE BOND 1215 or equivalent

2) Install oil pressure switch onto engine block.

#### Tightening torque: 25 N⋅m (2.5 kgf-m, 18.1 ft-lb)

3) Connect terminal of oil pressure switch.

4) Install generator on bracket. <Ref. to SC-15, INSTALLATION, Generator.>