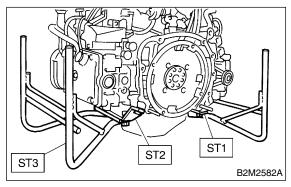

## A: PROCEDURE S173091E45

1) After removing the engine from the body, secure it in the ST shown below. ST1 498457000 ENGINE STAND ADAPTER

- RH
- ST2 498457100 ENGINE STAND ADAPTER LH
- ST3 499817100 ENGINE STAND