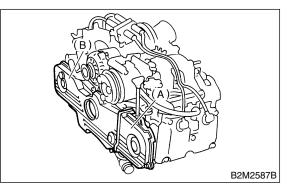

### A: REMOVAL S173582A18

1) Remove V-belt. <Ref. to ME-42, REMOVAL, V-belt.>

2) Remove crankshaft pulley. <Ref. to ME-44, REMOVAL, Crankshaft Pulley.>

- 3) Remove belt cover (LH).
- 4) Remove front belt cover.

- (A) Belt cover (LH)
- (B) Front belt cover