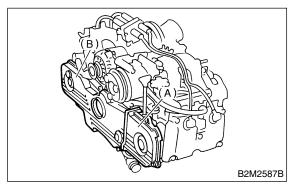

## B: INSTALLATION S173582A11

1) Install front belt cover.

### Tightening torque: 5 N⋅m (0.5 kgf-m, 3.6 ft-lb)

- (A) Belt cover (LH)
- (B) Front belt cover

3) Install crankshaft pulley. <Ref. to ME-44, INSTALLATION, Crankshaft Pulley.>
4) Install V-belt. <Ref. to ME-42, INSTALLATION, V-belt.>