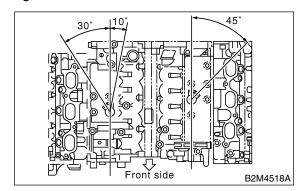

#### NOTE:

For the knock sensor's installation angle, refer to the figure below.

- 2) Connect knock sensor connector.
- 3) Install intake manifold. <Ref. to FU(H6)-21, INSTALLATION, Intake Manifold.>