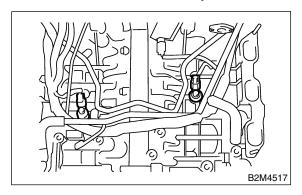

### A: REMOVAL S145042A18

1) Disconnect battery ground cable from battery.

- 2) Remove intake manifold.
- <Ref. to FU(H6)-17, REMOVAL, Intake Manifold.>
- 3) Disconnect knock sensor connector.
- 4) Remove knock sensor from cylinder block.

### B: INSTALLATION S145042A11

1) Install knock sensor to cylinder block.