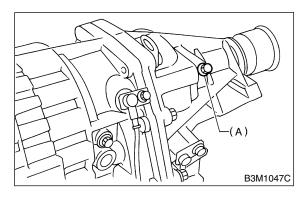

## MPT model

Check transfer clutch pressure in accordance with the following chart in the same manner as with line pressure. <Ref. to AT-16, Line Pressure Test.> ST 498897700 OIL PRESSURE ADAPTER

SET

ST 498575400 OIL PRESSURE GAUGE ASSY

AWD mode: "D" range

FWD mode: "P" range, engine speed 2,000 rpm

NOTE:

Before setting in FWD mode, install spare fuse on FWD mode switch.

(A) Test plug