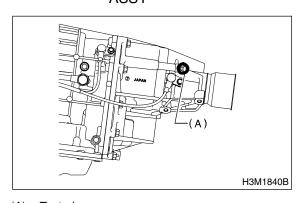

### VTD model

Check transfer clutch pressure in accordance with the following chart in the same manner as with line pressure.

ST 498897700 OIL PRESSURE ADAPTER

SET

ST 498575400 OIL PRESSURE GAUGE ASSY

(A) Test plug