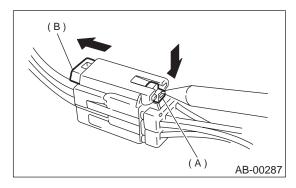

# 4. AIRBAG MAIN HARNESS TO BODY HARNESS CONNECTOR

#### 1) How to disconnect:

(1) Push lock arm (A) to let green lever (B) pop out.

(2) Then separate the connector halves by pulling them apart while pressing lever (A).

#### CAUTION

When pulling, be sure to hold onto the connector and not the wire.