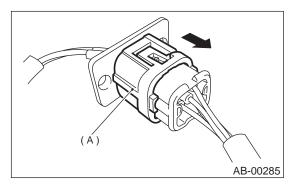

#### 1) How to disconnect:

(1) Push lock arm (A) to let green lever (B) pop out.

(2) Then separate the connector halves by pulling them apart while pressing lever (A).

#### CAUTION

When pulling, be sure to hold onto the connector and not the wire.