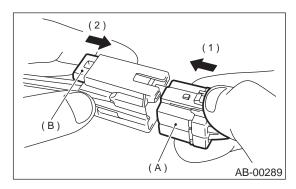

#### 1) How to disconnect:

(1) Push lock arm (A) to let green lever (B) pop out.

(2) Then separate the connector halves by pulling them apart while pressing lever (A).

#### CAUTION

When pulling, be sure to hold onto the connector and not the wire.