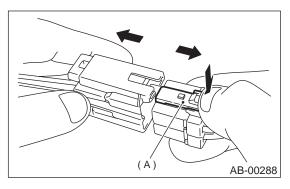

## • How to disconnect:

- 1) Push lock arm (A).
- 2) With lock arm (A) pushed in, move slide lock (B) in the direction of the arrow.

3) With slide lock (B) pulled, remove lock arm (A) to its original position, and then pull in the direction of the arrow and separate the connector.

#### **CAUTION:**

When pulling, be sure to hold onto the connector and not the wire.