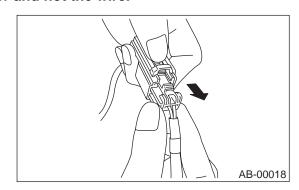

#### • How to disconnect:

1) Holding outer part (A), pull it in the direction of the arrow.

#### CAUTION:

When pulling, be sure to hold onto the connector and not the wire.