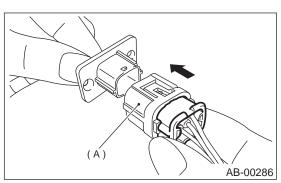

## **A: OPERATION**

1. DRIVER'S AIRBAG (AIRBAG MAIN HARNESS AND ROLL CONNECTOR), SIDE AIRBAG, FRONT SUB SENSOR HARNESS TO AIRBAG MAIN HARNESS AND PRETENSIONER

## • How to disconnect:

- 1) Push lock arm (A).
- 2) With lock arm (A) pushed in, move slide lock (B) in the direction of the arrow.

3) With slide lock (B) pulled, remove lock arm (A) to its original position, and then pull in the direction of the arrow and separate the connector.

#### **CAUTION:**

When pulling, be sure to hold onto the connector and not the wire.