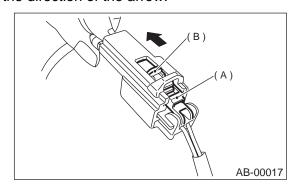

## • How to disconnect:

- 1) Push lock arm (A).
- 2) With lock arm (A) pushed in, move slide lock (B) in the direction of the arrow.

3) With slide lock (B) pulled, remove lock arm (A) to its original position, and then pull in the direction of the arrow and separate the connector.

#### **CAUTION:**

When pulling, be sure to hold onto the connector and not the wire.