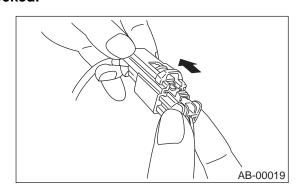

#### How to disconnect:

Holding female connector (C) in one hand, use your other hand to pull slide lock (A) in the direction of the arrow.

#### **CAUTION:**

When pulling, be sure to hold onto the slide lock and not the male connector or wire.