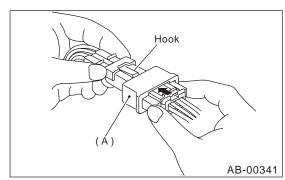

#### • How to connect:

1) Insert female connector (C) over male connector socket (B), and push slide lock (A) into the female connector tabs.

#### CAUTION:

### Do not hold onto the slide lock.

2) If the male connector socket is pushed too hard, slide lock (A) will go past slide lock (A) tabs and connect.