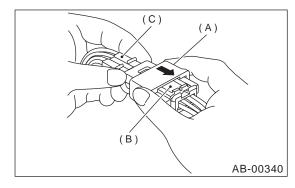

#### 3. PASSENGER'S AIRBAG

#### How to disconnect:

Holding female connector (C) in one hand, use your other hand to pull slide lock (A) in the direction of the arrow.

#### **CAUTION:**

When pulling, be sure to hold onto the slide lock and not the male connector or wire.