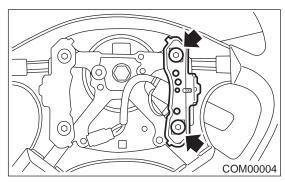

### **WARNING:**

Before servicing, be sure to read the notes in the AB section for proper handling of the driver airbag module. <Ref. to AB-3, CAUTION, General Description.>

- 1) Disconnect ground cable from battery.
- 2) Remove the driver's airbag module. <Ref. to AB-13, Driver's Airbag Module.>
- 3) Remove horn switch from steering wheel as shown.