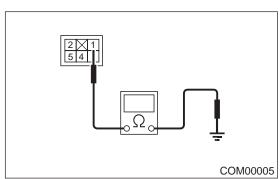

### C: INSPECTION

Measure horn switch resistance.

| Switch position                 | Terminal No.         | Standard             |
|---------------------------------|----------------------|----------------------|
| When horn switch is pushed.     | 1 and Body<br>ground | Less than 1 $\Omega$ |
| When horn switch is not pushed. |                      | More than 1 MΩ       |