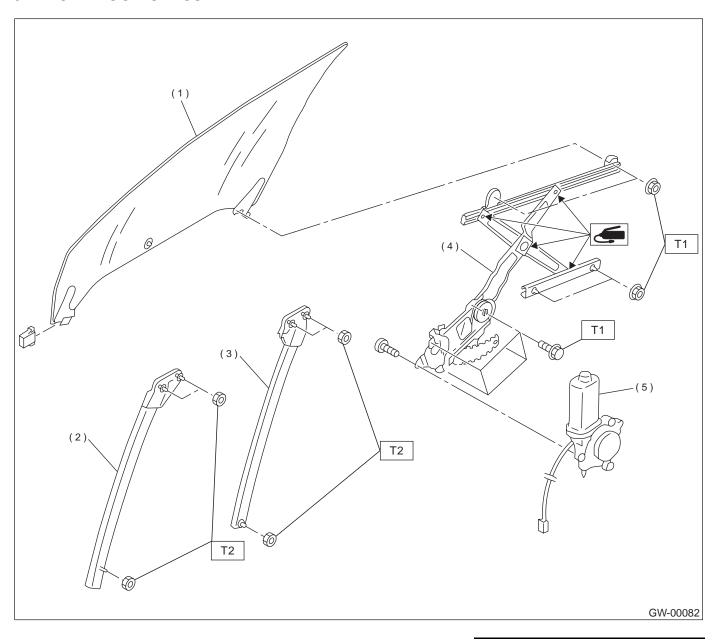

#### 3. FRONT DOOR GLASS

- (1) Glass
- (2) Door sash (Front)
- (3) Door sash (Rear)
- (4) Regulator ASSY

(5) Motor ASSY

Tightening torque: N·m (kgf-m, ft-lb)

T1: 7.35 (0.75, 5.4)
T2: 14 (1.4, 10.1)