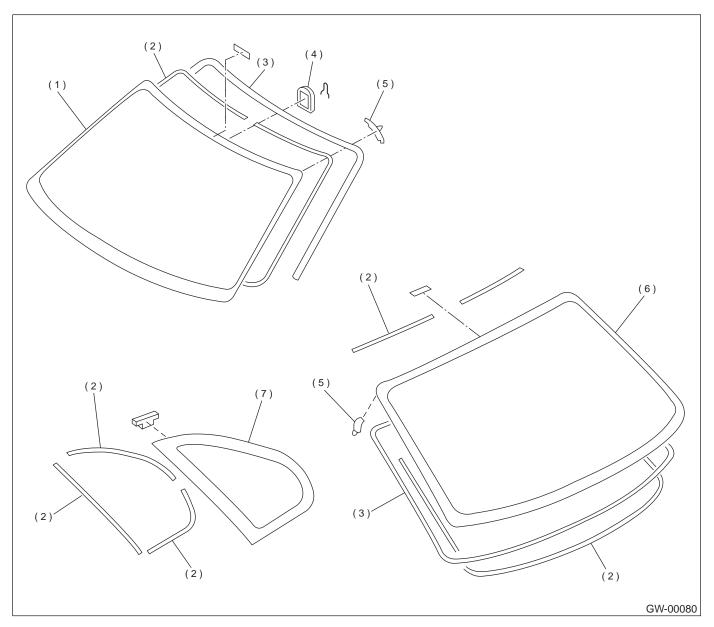

## 1. FIXED GLASS (SEDAN)

- (1) Windshield glass
- (2) Dam rubber
- (3) Molding

- (4) Rearview mirror mount
- (5) Locate pin
- (6) Rear window glass

(7) 6 light glass