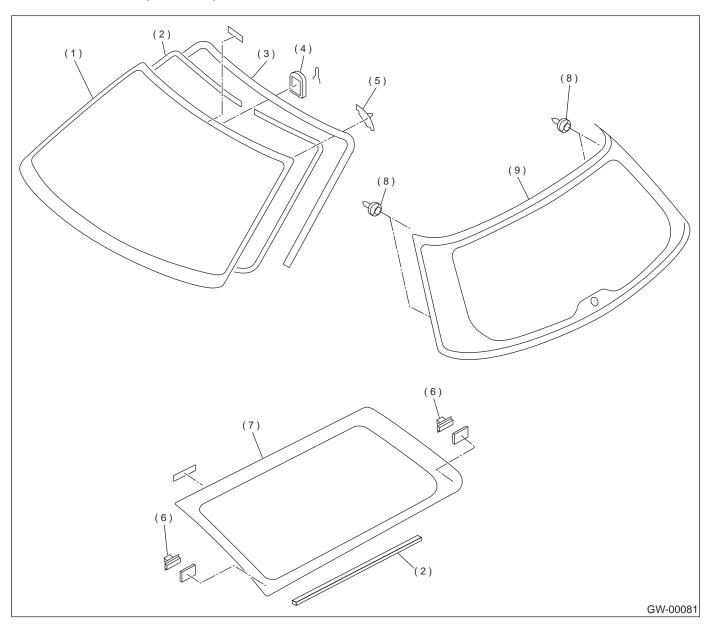

## 2. FIXED GLASS (WAGON)

- (1) Windshield glass
- (2) Dam rubber
- (3) Molding

- (4) Rearview mirror mount
- (5) Locate pin
- (6) Fastener

- (7) Rear quarter glass
- (8) Locate pin
- (9) Glass