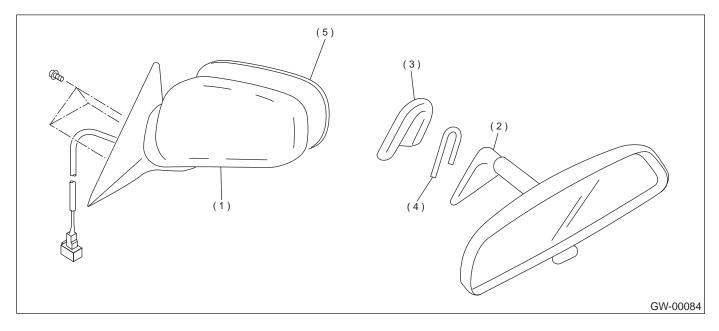

#### 5. MIRRORS

- (1) Outer mirror
- (2) Inner rearview mirror
- (3) Mount
- (4) Spring

(5) Mirror