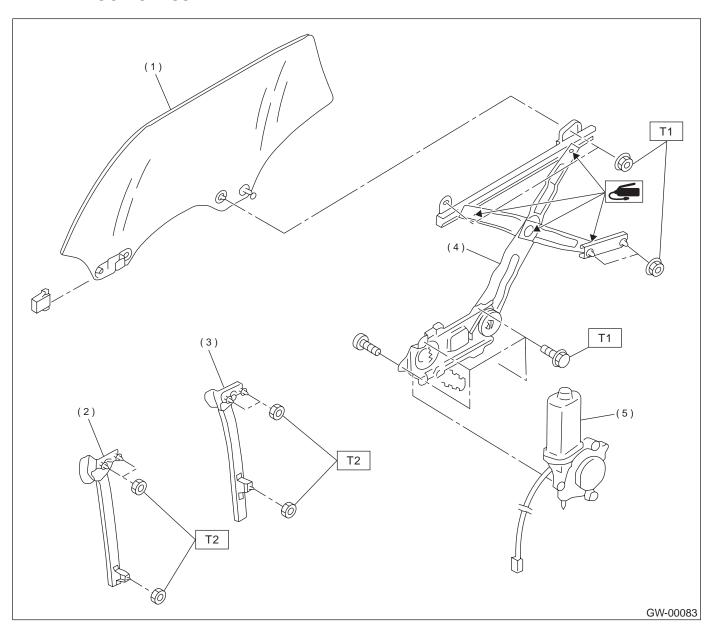

#### 4. REAR DOOR GLASS

- (1) Glass
- (2) Door sash (Front)
- (3) Door sash (Rear)
- (4) Regulator ASSY

(5) Motor ASSY

Tightening torque: N·m (kgf-m, ft-lb)

T1: 7.35 (0.75, 5.4) T2: 14 (1.4, 10.1)