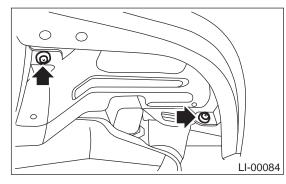

## 1. EXCEPT OUTBACK

1) Disconnect ground cable from battery.

2) Remove the two clips and lower the mudguard.

3) Disconnect harness connector.

4) Remove back cover (A).

5) Remove spring retainer then detach fog light bulb.