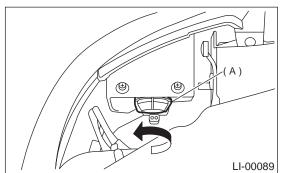

### 2. OUTBACK

1) Remove fog light assembly. <Ref. to LI-17, OUTBACK, REMOVAL, Front Fog Light Assembly.>

2) Disconnect harness connector.

3) Loosen screws and turn the bulb assembly counterclockwise, and then detach the bulb.