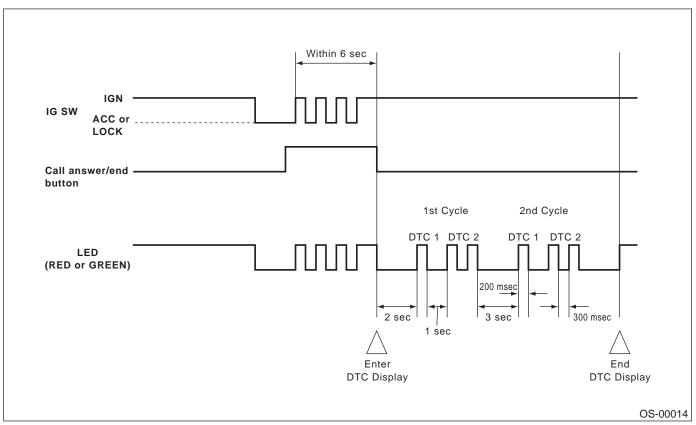

## **A: OPERATION**

- 1) Turn ignition switch to OFF.
- 2) Perform the following job steps within 6 seconds.
- 3) Change the ignition switch from ON to OFF 3 times with pressing call answer/end button.
- 4) Turn ignition to ON at the 4th switching action.
- 5) When the call answer/end button is released, LED will blink to indicate DTC.

## NOTE

- Current DTC will be indicated by the red LED.
- Former DTC will be indicated by the green LED.
- Current DTC will be indicated first, and then former DTC will be indicated.
- DTC will be displayed in order of numerical sequence from smallest.
- DTC will be indicated in 2 times.