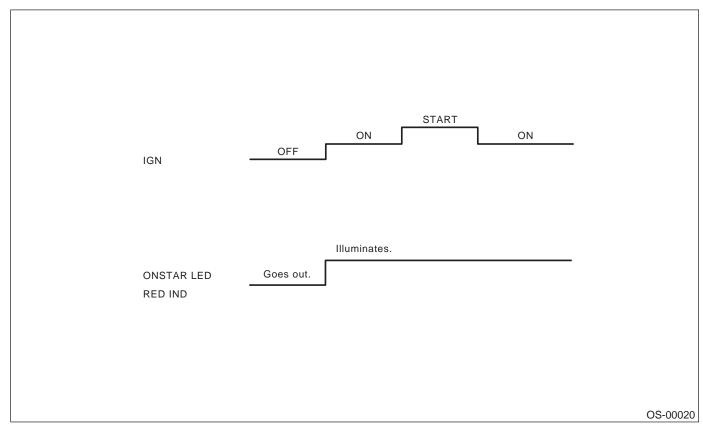

#### 2. LED ILLUMINATES RED.

When OnStar (R) LED illuminates in red, it means some trouble exist in OnStar (R) system. In such a case, read DTC and repair. <Ref. to OS-10, OPERATION, Read Diagnostic Trouble Code (DTC).>