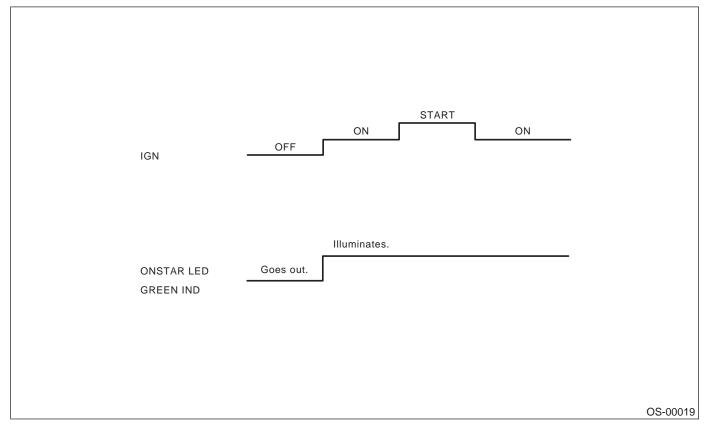

### A: INSPECTION

1. LED ILLUMINATES GREEN.

1) There is some trouble in electrical system, when OnStar (R) LED does not come on. 2) Repair OnStar (R) LED circuit or diagnostic circuit, when OnStar (R) LED remains always Of

2) Repair OnStar (R) LED circuit or diagnostic circuit, when OnStar (R) LED remains always OFF. <Ref. to OS-50, OnStar (R) LED DOES NOT OPERATE., Diagnosis for Each Symptom.>