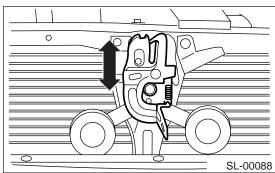

#### C: ADJUSTMENT

Loosen the bolt. Adjust the lock assembly while moving it up and down.