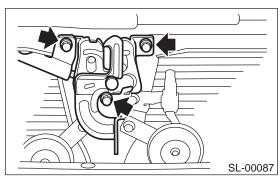

### A: REMOVAL

- 1) Open the hood.
- 2) Remove the bolt. Remove the hood lock assembly
- 3) Remove the release cable from the lock assembly.