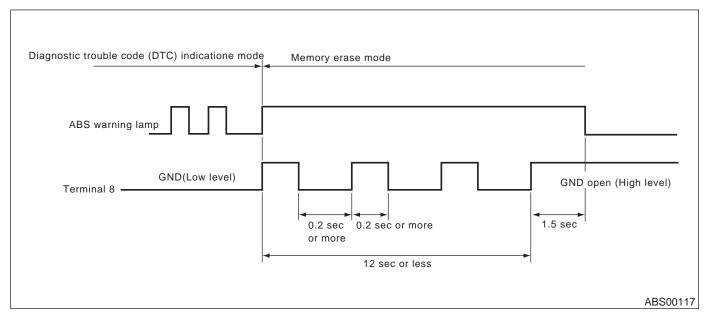

2) Repeat 3 times within approx. 12 seconds; connecting and disconnecting terminal 8 and diagnosis terminal for at least 0.2 seconds each time.

#### NOTE:

After diagnostics is completed, make sure to clear memory. Make sure only start code (11) is shown after memory is cleared.