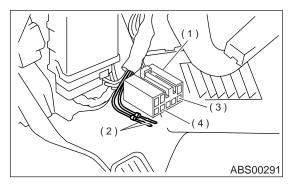

#### 1. WITHOUT SUBARU SELECT MONITOR

1) After calling up a diagnostic trouble code (DTC), disconnect diagnosis connector terminal 8 from diagnosis terminal.

- (1) Diagnosis connector
- (2) Diagnosis terminal
- (3) 8 terminal
- (4) 5 terminal