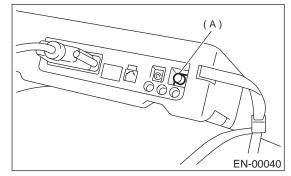

4) Connect test mode connector (A) at the lower portion of instrument panel (on the driver's side), to the side of the center console box.

5) Connect Subaru Select Monitor to data link connector.

(1) Connect Subaru Select Monitor to data link connector (A) located in the lower portion of the instrument panel (on the driver's side).