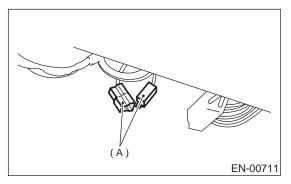

4) Connect test mode connector (A) at the lower portion of instrument panel (on the driver's side), to the side of the center console box.

5) Connect Subaru Select Monitor to data link connector.

(1) Connect Subaru Select Monitor to data link connector (A) located in the lower portion of the instrument panel (on the driver's side).