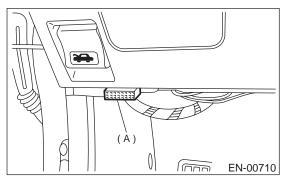

4) Connect test mode connector (A) at the lower portion of instrument panel (on the driver's side), to the side of the center console box.

5) Connect Subaru Select Monitor to data link connector.

(1) Connect Subaru Select Monitor to data link connector (A) located in the lower portion of the instrument panel (on the driver's side).