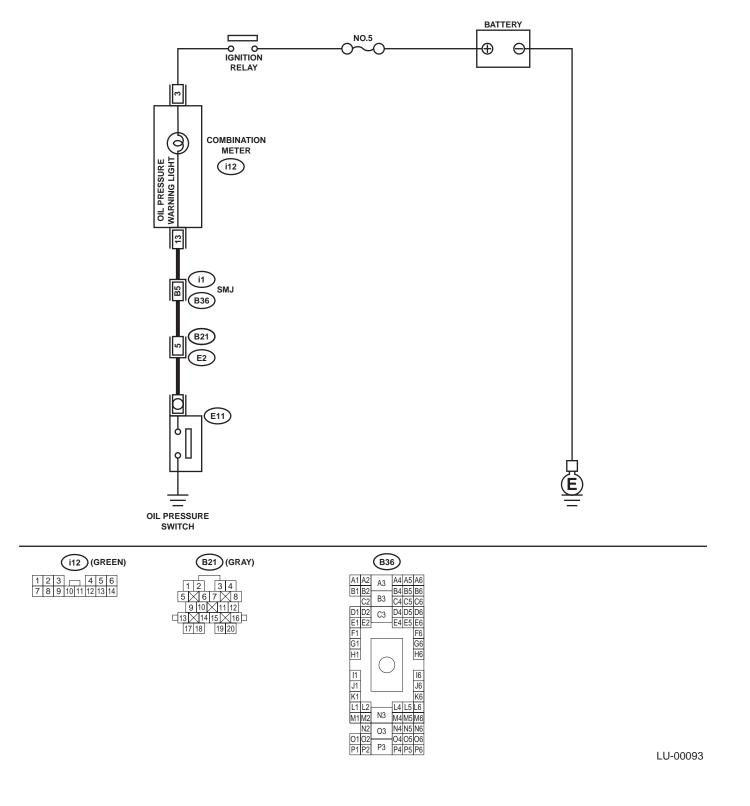

2. Oil Pressure System

## A: SCHEMATIC





## OIL PRESSURE SYSTEM

## B: INSPECTION

|   | Step                                                                                                                                                                                                                                                                                                                                                                                                                                                                                                         | Value                  | Yes                                                                                              | No