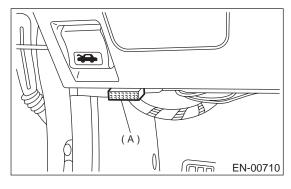

4) Connect test mode connector at the lower portion of instrument panel (on the driver's side).

(A) Test mode connector

5) Connect Subaru Select Monitor to data link connector. (1) Data link connector is located in the lower portion of the instrument panel (on the driver's side).

(A) Data link connector

(2) Connect diagnosis cable to data link connector.