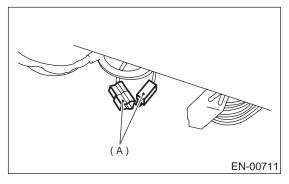

4) Connect test mode connector at the lower portion of instrument panel (on the driver's side).

(A) Test mode connector

5) Connect Subaru Select Monitor to data link connector. (1) Data link connector is located in the lower portion of the instrument panel (on the driver's side).