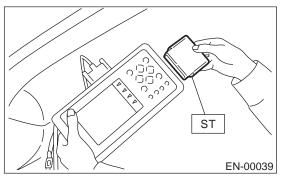

#### CAUTION:

**Do not connect scan tools except for Subaru Select Monitor and OBD-II general scan tool.** 6) Turn ignition switch to ON (engine OFF) and

Subaru Select Monitor switch to ON.

(A) Power switch