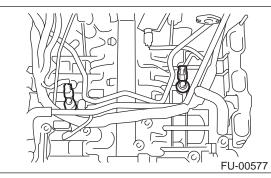

## A: REMOVAL

1) Disconnect battery ground cable from battery ground terminal.

2) Remove intake manifold.

<Ref. to FU(H6DO)-17, REMOVAL, Intake Manifold.>

3) Disconnect knock sensor connector.

4) Remove knock sensor from cylinder block.

### **B: INSTALLATION**

1) Install knock sensor to cylinder block.