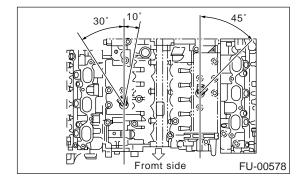

### Tightening torque:

25 N·m (2.5 kgf-m, 18 ft-lb)

NOTE:

For the knock sensor's installation angle, refer to the figure below.

2) Connect knock sensor connector.3) Install intake manifold. <Ref. to FU(H6DO)-20, INSTALLATION, Intake Manifold.>