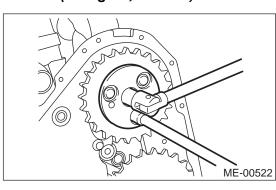

#### **B: INSTALLATION**

1) Install camshaft sprocket. To lock camshaft, use ST.

ST 18231AA000 CAMSHAFT SPROCKET WRENCH

Tightening torque: 13 N·m (1.0 kgf-m, 7.2 ft-lb)

2) Install timing chain assembly. <Ref. to ME(H6DO)-42, INSTALLATION, Timing Chain Assembly.>