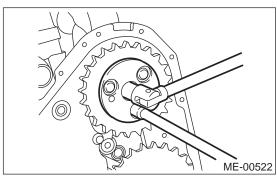

4) Remove camshaft sprocket. To lock camshaft, use ST.

ST 18231AA000 CAMSHAFT SPROCKET WRENCH