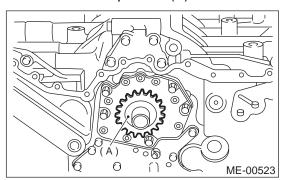

## A: REMOVAL

- 1) Remove crankshaft pulley. <Ref. to ME(H6DO)-
- 38, REMOVAL, Crankshaft Pulley.>
- 2) Remove front chain cover. <Ref. to ME(H6DO)-
- 39, REMOVAL, Front Chain Cover.>
- 3) Remove timing chain assembly. <Ref. to ME(H6DO)-41, REMOVAL, Timing Chain Assembly.>
- 4) Remove camshaft sprocket. <Ref. to ME(H6DO)-46, REMOVAL, Camshaft Sprocket.>
- 5) Remove crankshaft sprocket (A).

## **B: INSTALLATION**

1) Install crankshaft sprocket (A).

- 2) Install camshaft sprocket. <Ref. to ME(H6DO)-
- 46, INSTALLATION, Camshaft Sprocket.>
- 3) Install timing chain assembly. <Ref. to ME(H6DO)-42, INSTALLATION, Timing Chain Assembly.>
- 4) Install front chain cover. <Ref. to ME(H6DO)-39, INSTALLATION, Front Chain Cover.>
- 5) Install crankshaft pulley. <Ref. to ME(H6DO)-38, INSTALLATION, Crankshaft Pulley.>