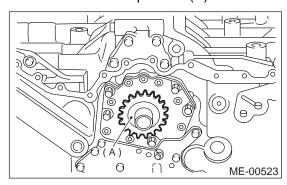

## A: REMOVAL

- 1) Remove crankshaft pulley. <Ref. to ME(H6DO)-
- 38, REMOVAL, Crankshaft Pulley.>
- 2) Remove front chain cover. <Ref. to ME(H6DO)-
- 39, REMOVAL, Front Chain Cover.>
- 3) Remove timing chain assembly. <Ref. to ME(H6DO)-41, REMOVAL, Timing Chain Assembly.>
- 4) Remove camshaft sprocket. <Ref. to ME(H6DO)-46, REMOVAL, Camshaft Sprocket.>
- 5) Remove crankshaft sprocket (A).

## **B: INSTALLATION**

1) Install crankshaft sprocket (A).

- 2) Install camshaft sprocket. <Ref. to ME(H6DO)-
- 46, INSTALLATION, Camshaft Sprocket.>
- 3) Install timing chain assembly. <Ref. to ME(H6DO)-42, INSTALLATION, Timing Chain Assembly.>
- 4) Install front chain cover. <Ref. to ME(H6DO)-39, INSTALLATION, Front Chain Cover.>
- 5) Install crankshaft pulley. <Ref. to ME(H6DO)-38, INSTALLATION, Crankshaft Pulley.>