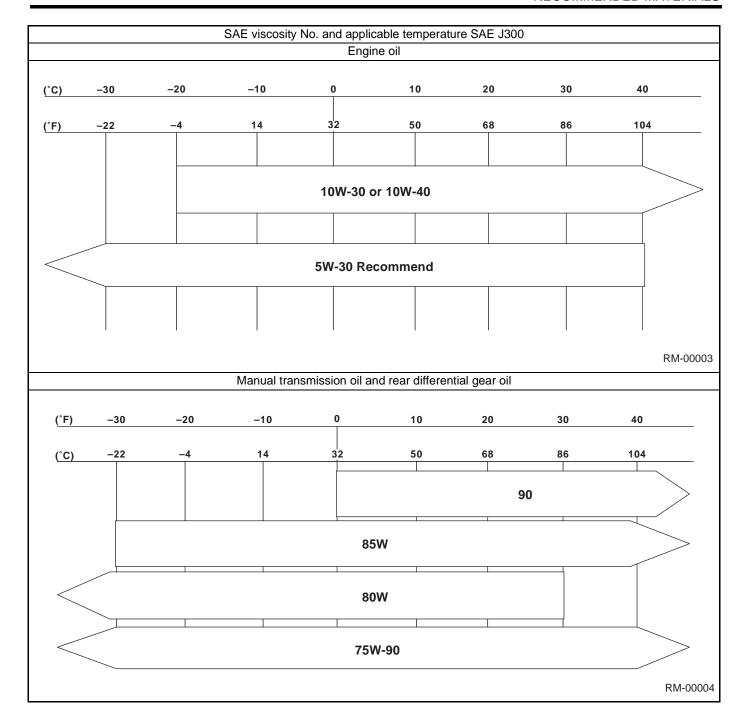

#### 3 LUBRICANTS

Use either the lubricants in the table below or equivalent lubricants. See the table below to choose the correct SAE viscosity.

| Lubricant                      | Recommende                                                                                                                    | Alternative  |           |
|--------------------------------|-------------------------------------------------------------------------------------------------------------------------------|--------------|-----------|
|                                | API or ILSAC Spec.                                                                                                            | ACEA Spec.   | API Spec. |
| Engine oil                     | SL Grade "Energy conserving"  SAE  5W-30  RM-00001  GF-3 (for vehicles with the stamp below)  FOR  GASOLINE ENGINES  RM-00002 | A1, A2 or A3 | SJ        |
| Manual transmission oil        | GL-5                                                                                                                          | _            | _         |
| AT front differential gear oil | GL-5                                                                                                                          |              |           |
| Rear differential gear oil     | GL-5                                                                                                                          | _            | _         |