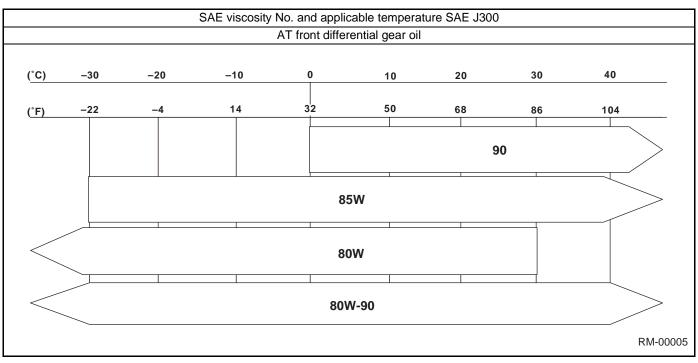

#### 3 LUBRICANTS

Use either the lubricants in the table below or equivalent lubricants. See the table below to choose the correct SAE viscosity.

| Lubricant                      | Recommende                                                                                                                    | Alternative  |           |
|--------------------------------|-------------------------------------------------------------------------------------------------------------------------------|--------------|-----------|
|                                | API or ILSAC Spec.                                                                                                            | ACEA Spec.   | API Spec. |
| Engine oil                     | SL Grade "Energy conserving"  SAE  5W-30  RM-00001  GF-3 (for vehicles with the stamp below)  FOR  GASOLINE ENGINES  RM-00002 | A1, A2 or A3 | SJ        |
| Manual transmission oil        | GL-5                                                                                                                          | _            | _         |
| AT front differential gear oil | GL-5                                                                                                                          |              |           |
| Rear differential gear oil     | GL-5                                                                                                                          | _            | _         |