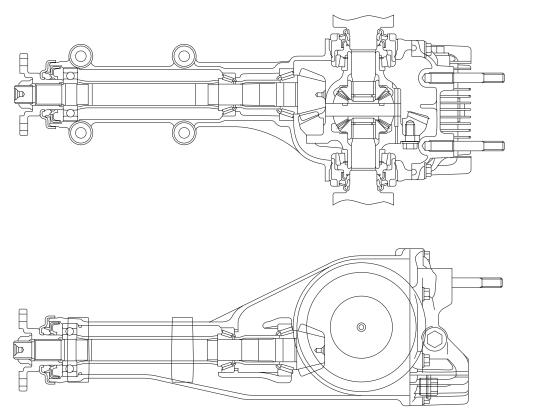

## A: VA-TYPE

The drive gear is a hypoid gear with nominal diameter of 152 mm (5.98 in). The drive pinion shaft is supported by three bearings. The bearing preload is adjusted by selecting a spacer and washer combination of a proper thickness. The drive pinion height is adjusted by properly selecting the thickness of the washers located at the drive pinion neck using Dummy Shaft and Gauge.

DI-00307