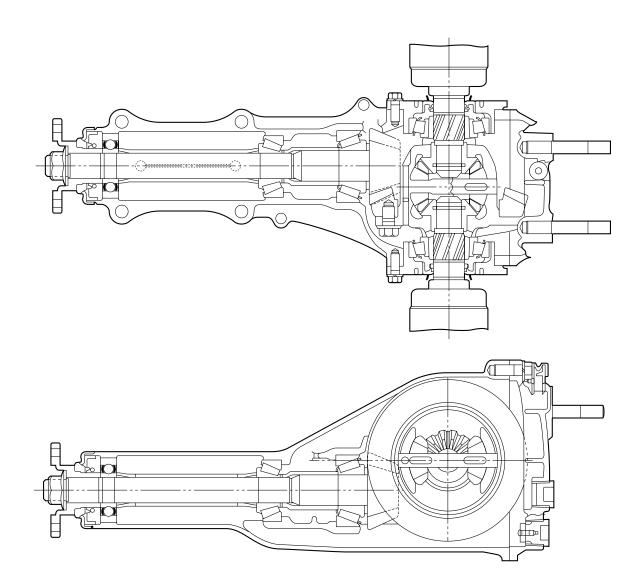

## **B: T-TYPE**

The drive gear is a hypoid gear with nominal diameter of 160 mm (6.30 in). The drive pinion shaft is supported by three bearings. The bearing preload is adjusted by selecting a spacer and washer combination of a proper thickness. The drive pinion height is adjusted by properly selecting the thickness of the washers located at the drive pinion neck using Dummy Shaft and Gauge.

DI-00231