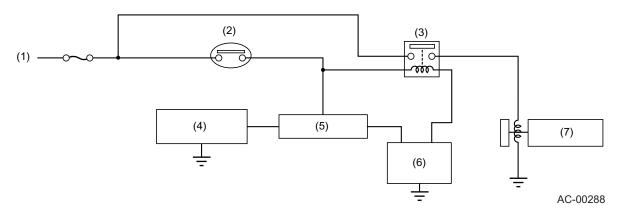

## 15. Compressor Clutch "ON" Delay System

When the A/C switch and fan switch are turned ON, a signal is sent to the engine control module. The engine control module then judges whether the engine is in operation. If the engine is operating, the engine control module activates the A/C relay. The maximum clutch "ON" delay times is 0.8 seconds after the A/C relay is activated.

- (1) Ignition switch
- (2) Pressure switch
- (3) A/C relay
- (4) Fan switch A/C switch

- (5) Thermostat
- (6) Engine control module
- (7) Compressor